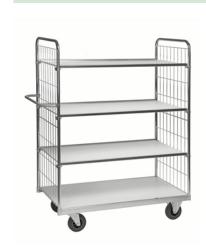

## Flexible Shelf Trolleys - Flexible shelf trolley 4 shelves

| KM8000-4  | IL FLEXIBLE SHELF  | TROLLEY 4 SH   | HELVES          |             |           |             |
|-----------|--------------------|----------------|-----------------|-------------|-----------|-------------|
| ART.NO.   | Colour             | L x W x H (mm) | Type of castors | With brakes | Load (kg) | Weight (kg) |
| KM8000-4L | Electro galvanised | 1195x470x1590  | 4 swivel        | No          | 250       | 39.5        |

Flexible shelf trolley with a wide range of varieties. The shelves can be mounted on different heights after your own need

| KM8000-4LB FLEXIBLE SHELF TROLLEY 4 SHELVES |                    |               |                 |             |           |             |
|---------------------------------------------|--------------------|---------------|-----------------|-------------|-----------|-------------|
| ART.NO.                                     | Colour             | LxWxH(mm)     | Type of castors | With brakes | Load (kg) | Weight (kg) |
| KM8000-4LB                                  | Electro galvanised | 1195x470x1590 | 4 swivel        | Yes         | 250       | 39.5        |