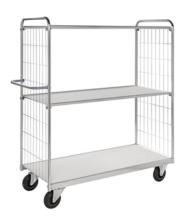

### Flexible Shelf Trolleys - Flexible shelf trolley 3 shelves

| KM9000-3  | KM9000-3L FLEXIBLE SHELF TROLLEY 3 SHELVES |                |                  |             |           |             |  |  |  |  |  |
|-----------|--------------------------------------------|----------------|------------------|-------------|-----------|-------------|--|--|--|--|--|
| ART.NO.   | Colour                                     | L x W x H (mm) | Type of castors  | With brakes | Load (kg) | Weight (kg) |  |  |  |  |  |
| KM9000-3L | Electro galvanised                         | 1590x650x1695  | 2 swivel 2 fixed | No          | 250       | 56          |  |  |  |  |  |

Robust flexible shelf trolley suitable for a wide range of applications. The shelves can be mounted at different heights depending on your preference. Shipped unassembled.

| KM8000-3  | KM8000-3L FLEXIBLE SHELF TROLLEY 3 SHELVES |                |                 |             |           |             |  |  |  |  |
|-----------|--------------------------------------------|----------------|-----------------|-------------|-----------|-------------|--|--|--|--|
| ART.NO.   | Colour                                     | L x W x H (mm) | Type of castors | With brakes | Load (kg) | Weight (kg) |  |  |  |  |
| KM8000-3L | Electro galvanised                         | 1195x470x1120  | 4 swivel        | No          | 250       | 32          |  |  |  |  |