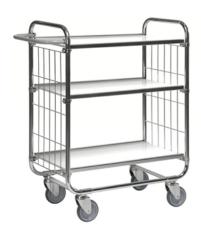

### + Product news - Flexible shelf trolley 3 shelves

| KM9000-3L FLEXIBLE SHELF TROLLEY 3 SHELVES |                    |               |                  |             |           |             |  |  |  |
|--------------------------------------------|--------------------|---------------|------------------|-------------|-----------|-------------|--|--|--|
| ART.NO.                                    | Colour             | LxWxH(mm)     | Type of castors  | With brakes | Load (kg) | Weight (kg) |  |  |  |
| KM9000-3L                                  | Electro galvanised | 1590x650x1695 | 2 swivel 2 fixed | No          | 250       | 56          |  |  |  |

Robust flexible shelf trolley suitable for a wide range of applications. The shelves can be mounted at different heights depending on your preference. Shipped unassembled.

| GOTO PRODUCT |
|--------------|
|--------------|