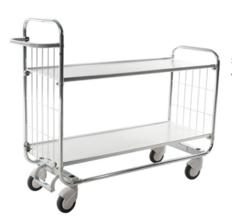

# + Product news - Flexible shelf trolley, 2 shelves

| KM8000-2L    | KM8000-2L-UN FLEXIBLE SHELF TROLLEY, 2 SHELVES |                |                 |             |           |             |  |  |  |  |  |
|--------------|------------------------------------------------|----------------|-----------------|-------------|-----------|-------------|--|--|--|--|--|
| ART.NO.      | Colour                                         | L x W x H (mm) | Type of castors | With brakes | Load (kg) | Weight (kg) |  |  |  |  |  |
| KM8000-2L-UN | Electro galvanised                             | 1195x470x1120  | 4 swivel        | No          | 250       | 24          |  |  |  |  |  |

Flexible shelf trolley with a wide range of varieties. The shelves can be mounted on different heights after your own need

| GOTO PRODUCT |
|--------------|
|--------------|

| KM8000-2M-UN FLEXIBLE SHELF TROLLEY, 2 SHELVES |                    |                |                 |             |           |             |  |  |  |
|------------------------------------------------|--------------------|----------------|-----------------|-------------|-----------|-------------|--|--|--|
| ART.NO.                                        | Colour             | L x W x H (mm) | Type of castors | With brakes | Load (kg) | Weight (kg) |  |  |  |
| KM8000-2M-UN                                   | Electro galvanised | 945x470x1120   | 4 swivel        | No          | 250       | 21          |  |  |  |