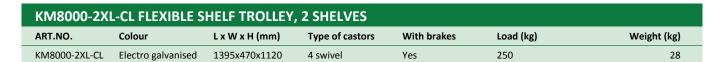

t heights after your own need







| KM8000-2X   | KM8000-2XLB FLEXIBLE SHELF TROLLEY, 2 SHELVES                                   |               |          |     |     |    |  |  |  |  |  |
|-------------|---------------------------------------------------------------------------------|---------------|----------|-----|-----|----|--|--|--|--|--|
| ART.NO.     | ART.NO. Colour L x W x H (mm) Type of castors With brakes Load (kg) Weight (kg) |               |          |     |     |    |  |  |  |  |  |
| KM8000-2XLB | Electro galvanised                                                              | 1395x470x1120 | 4 swivel | Yes | 250 | 28 |  |  |  |  |  |



Flexible shelf trolley with a wide range of varieties. The shelves can be mounted on different heights after your own need













Flexible shelf trolley with a wide range of varieties. The central locking castors makes the trolley very easy to manage in all situatiions. The shelves can be mounted on different heights after your own need









| KM9000-2L FLEXIBLE SHELF TROLLEY, 2 SHELVES |                                                                                 |               |                  |    |     |    |  |  |
|---------------------------------------------|---------------------------------------------------------------------------------|---------------|------------------|----|-----|----|--|--|
| ART.NO.                                     | ART.NO. Colour L x W x H (mm) Type of castors With brakes Load (kg) Weight (kg) |               |                  |    |     |    |  |  |
| KM9000-2L