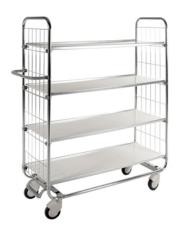

### + Product news - Flexible shelf trolley 3 shelves

| KM9000-3L FLEXIBLE SHELF TROLLEY 3 SHELVES |                    |               |                  |             |           |             |  |  |  |
|--------------------------------------------|--------------------|---------------|------------------|-------------|-----------|-------------|--|--|--|
| ART.NO.                                    | Colour             | LxWxH(mm)     | Type of castors  | With brakes | Load (kg) | Weight (kg) |  |  |  |
| KM9000-3L                                  | Electro galvanised | 1590x650x1695 | 2 swivel 2 fixed | No          | 250       | 56          |  |  |  |

Robust flexible shelf trolley suitable for a wide range of applications. The shelves can be mounted at different heights depending on your preference. Shipped unassembled.

| GOTO PRODUCT |
|--------------|
|--------------|