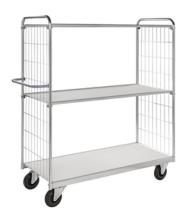

# + Product news - Flexible shelf trolley, 2 shelves

| KM8000-2L    | KM8000-2L-UN FLEXIBLE SHELF TROLLEY, 2 SHELVES |                |                 |             |           |             |  |  |  |  |  |
|--------------|------------------------------------------------|----------------|-----------------|-------------|-----------|-------------|--|--|--|--|--|
| ART.NO.      | Colour                                         | L x W x H (mm) | Type of castors | With brakes | Load (kg) | Weight (kg) |  |  |  |  |  |
| KM8000-2L-UN | Electro galvanised                             | 1195x470x1120  | 4 swivel        | No          | 250       | 24          |  |  |  |  |  |

Flexible shelf trolley with a wide range of varieties. The shelves can be mounted on different heights after your own need

| GOTO PRODUCT |
|--------------|
|--------------|

| KM8000-2M-UN FLEXIBLE SHELF TROLLEY, 2 SHELVES |                    |                |                 |             |           |             |  |  |  |
|------------------------------------------------|--------------------|----------------|-----------------|-------------|-----------|-------------|--|--|--|
| ART.NO.                                        | Colour             | L x W x H (mm) | Type of castors | With brakes | Load (kg) | Weight (kg) |  |  |  |
| KM8000-2M-UN                                   | Electro galvanised | 945x470x1120   | 4 swivel        | No          | 250       | 21          |  |  |  |