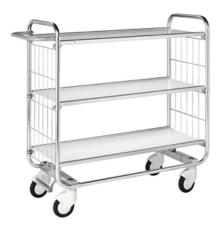

### + Product news - Flexible shelf trolley 3 shelves

| KM9000-3L FLEXIBLE SHELF TROLLEY 3 SHELVES |                    |               |                  |             |           |             |  |  |  |
|--------------------------------------------|--------------------|---------------|------------------|-------------|-----------|-------------|--|--|--|
| ART.NO.                                    | Colour             | LxWxH(mm)     | Type of castors  | With brakes | Load (kg) | Weight (kg) |  |  |  |
| KM9000-3L                                  | Electro galvanised | 1590x650x1695 | 2 swivel 2 fixed | No          | 250       | 56          |  |  |  |

Robust flexible shelf trolley suitable for a wide range of applications. The shelves can be mounted at different heights depending on your preference. Shipped unassembled.

| GOTO PRODUCT |
|--------------|
|--------------|