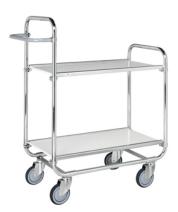

# Flexible Shelf Trolleys - Picking Trolley 2 shelves

| KM8500-2                                                                        | KM8500-2L PICKING TROLLEY 2 SHELVES |               |                  |    |     |    |  |  |  |
|---------------------------------------------------------------------------------|-------------------------------------|---------------|------------------|----|-----|----|--|--|--|
| ART.NO. Colour L x W x H (mm) Type of castors With brakes Load (kg) Weight (kg) |                                     |               |                  |    |     |    |  |  |  |
| KM8500-2L                                                                       | Electro galvanised                  | 1300x630x1100 | 4 swivel 2 fixed | No | 300 | 35 |  |  |  |

Order picking trolley with 2 shelves. Easy to manage heavy freight due to the 6 castors.

| KM8500-2M PICKING TROLLEY 2 SHELVES                                        |                    |              |                  |    |     |    |  |
|----------------------------------------------------------------------------|--------------------|--------------|------------------|----|-----|----|--|
| ART.NO. Colour L x W x H (mm) Type of castors With brakes Load (kg) Weight |                    |              |                  |    |     |    |  |
| KM8500-2M                                                                  | Electro galvanised | 900x630x1100 | 4 swivel 2 fixed | No | 300 | 30 |  |