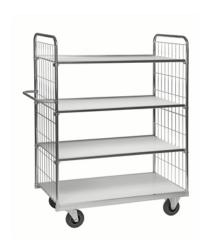

## Flexible Shelf Trolleys - Flexible shelf trolley 4 shelves

| KM8000-4  | IL FLEXIBLE SHELF  | TROLLEY 4 SH   | HELVES          |             |           |             |
|-----------|--------------------|----------------|-----------------|-------------|-----------|-------------|
| ART.NO.   | Colour             | L x W x H (mm) | Type of castors | With brakes | Load (kg) | Weight (kg) |
| KM8000-4L | Electro galvanised | 1195x470x1590  | 4 swivel        | No          | 250       | 39.5        |

Flexible shelf trolley with a wide range of varieties. The shelves can be mounted on different heights after your own need

| KM8000-4LB FLEXIBLE SHELF TROLLEY 4 SHELVES |                    |               |                 |             |           |             |
|---------------------------------------------|--------------------|---------------|-----------------|-------------|-----------|-------------|
| ART.NO.                                     | Colour             | LxWxH(mm)     | Type of castors | With brakes | Load (kg) | Weight (kg) |
| KM8000-4LB                                  | Electro galvanised | 1195x470x1590 | 4 swivel        | Yes         | 250       | 39.5        |