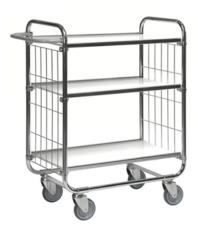

### + Product news - Flexible shelf trolley 3 shelves

| KM9000-3L FLEXIBLE SHELF TROLLEY 3 SHELVES |                    |               |                  |             |           |             |  |  |  |
|--------------------------------------------|--------------------|---------------|------------------|-------------|-----------|-------------|--|--|--|
| ART.NO.                                    | Colour             | LxWxH(mm)     | Type of castors  | With brakes | Load (kg) | Weight (kg) |  |  |  |
| KM9000-3L                                  | Electro galvanised | 1590x650x1695 | 2 swivel 2 fixed | No          | 250       | 56          |  |  |  |

Robust flexible shelf trolley suitable for a wide range of applications. The shelves can be mounted at different heights depending on your preference. Shipped unassembled.

| GOTO PRODUCT |
|--------------|
|--------------|