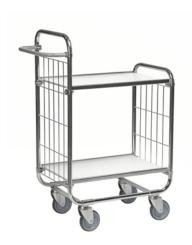

### + Product news - Flexible shelf trolley 3 shelves

| KM9000-3L FLEXIBLE SHELF TROLLEY 3 SHELVES |                    |               |                  |             |           |             |  |  |  |
|--------------------------------------------|--------------------|---------------|------------------|-------------|-----------|-------------|--|--|--|
| ART.NO.                                    | Colour             | LxWxH(mm)     | Type of castors  | With brakes | Load (kg) | Weight (kg) |  |  |  |
| KM9000-3L                                  | Electro galvanised | 1590x650x1695 | 2 swivel 2 fixed | No          | 250       | 56          |  |  |  |

Robust flexible shelf trolley suitable for a wide range of applications. The shelves can be mounted at different heights depending on your preference. Shipped unassembled.

| GOTO PRODUCT |
|--------------|
|--------------|