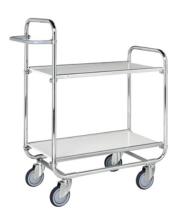

# + Product news - Flexible shelf trolley, 2 shelves

| KM8000-2L    | KM8000-2L-UN FLEXIBLE SHELF TROLLEY, 2 SHELVES |                |                 |             |           |             |  |  |  |  |  |
|--------------|------------------------------------------------|----------------|-----------------|-------------|-----------|-------------|--|--|--|--|--|
| ART.NO.      | Colour                                         | L x W x H (mm) | Type of castors | With brakes | Load (kg) | Weight (kg) |  |  |  |  |  |
| KM8000-2L-UN | Electro galvanised                             | 1195x470x1120  | 4 swivel        | No          | 250       | 24          |  |  |  |  |  |

Flexible shelf trolley with a wide range of varieties. The shelves can be mounted on different heights after your own need

| GOTO PRODUCT |
|--------------|
|--------------|

| KM8000-2M-UN FLEXIBLE SHELF TROLLEY, 2 SHELVES |                    |                |                 |             |           |             |  |  |  |
|------------------------------------------------|--------------------|----------------|-----------------|-------------|-----------|-------------|--|--|--|
| ART.NO.                                        | Colour             | L x W x H (mm) | Type of castors | With brakes | Load (kg) | Weight (kg) |  |  |  |
| KM8000-2M-UN                                   | Electro galvanised | 945x470x1120   | 4 swivel        | No          | 250       | 21          |  |  |  |

## Flexible Shelf Trolleys - Flexible shelf trolley, 2 shelves

| KM8000-2  | KM8000-2L FLEXIBLE SHELF TROLLEY, 2 SHELVES |                |                 |             |           |             |  |  |  |  |
|-----------|---------------------------------------------|----------------|-----------------|-------------|-----------|-------------|--|--|--|--|
| ART.NO.   | Colour                                      | L x W x H (mm) | Type of castors | With brakes | Load (kg) | Weight (kg) |  |  |  |  |
| KM8000-2L | Electro galvanised                          | 1195x470x1120  | 4 swivel        | No          | 250       | 25.5        |  |  |  |  |

Flexible shelf trolley with a wide range of varieties. The shelves can be mounted on different heights after your own need

| KM8000-2   | KM8000-2LB FLEXIBLE SHELF TROLLEY, 2 SHELVES |               |                 |             |           |             |  |  |  |  |  |
|------------|----------------------------------------------|---------------|-----------------|-------------|-----------|-------------|--|--|--|--|--|
| ART.NO.    | Colour                                       | LxWxH(mm)     | Type of castors | With brakes | Load (kg) | Weight (kg) |  |  |  |  |  |
| KM8000-2LB | Electro galvanised                           | 1195x470x1120 | 4 swivel        | Yes         | 250       | 25.5        |  |  |  |  |  |