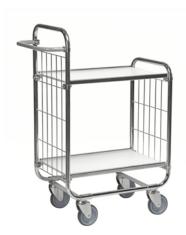

# + Product news - Flexible shelf trolley, 2 shelves

| KM8000-2L    | KM8000-2L-UN FLEXIBLE SHELF TROLLEY, 2 SHELVES |                |                 |             |           |             |  |  |  |  |  |
|--------------|------------------------------------------------|----------------|-----------------|-------------|-----------|-------------|--|--|--|--|--|
| ART.NO.      | Colour                                         | L x W x H (mm) | Type of castors | With brakes | Load (kg) | Weight (kg) |  |  |  |  |  |
| KM8000-2L-UN | Electro galvanised                             | 1195x470x1120  | 4 swivel        | No          | 250       | 24          |  |  |  |  |  |

Flexible shelf trolley with a wide range of varieties. The shelves can be mounted on different heights after your own need

| GOTO PRODUCT |
|--------------|
|--------------|

| KM8000-2M-UN FLEXIBLE SHELF TROLLEY, 2 SHELVES |                    |                |                 |             |           |             |  |  |  |
|------------------------------------------------|--------------------|----------------|-----------------|-------------|-----------|-------------|--|--|--|
| ART.NO.                                        | Colour             | L x W x H (mm) | Type of castors | With brakes | Load (kg) | Weight (kg) |  |  |  |
| KM8000-2M-UN                                   | Electro galvanised | 945x470x1120   | 4 swivel        | No          | 250       | 21          |  |  |  |