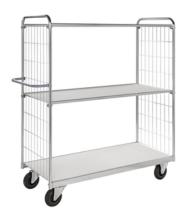

### + Product news - Flexible shelf trolley 3 shelves

| KM9000-3L FLEXIBLE SHELF TROLLEY 3 SHELVES |                    |               |                  |             |           |             |  |  |  |
|--------------------------------------------|--------------------|---------------|------------------|-------------|-----------|-------------|--|--|--|
| ART.NO.                                    | Colour             | LxWxH(mm)     | Type of castors  | With brakes | Load (kg) | Weight (kg) |  |  |  |
| KM9000-3L                                  | Electro galvanised | 1590x650x1695 | 2 swivel 2 fixed | No          | 250       | 56          |  |  |  |

Robust flexible shelf trolley suitable for a wide range of applications. The shelves can be mounted at different heights depending on your preference. Shipped unassembled.

| GOTO PRODUCT |
|--------------|
|--------------|