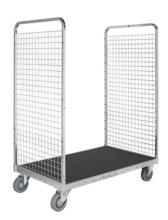

### + Product news - Flexible shelf trolley 3 shelves

| KM9000-3L FLEXIBLE SHELF TROLLEY 3 SHELVES |                    |               |                  |             |           |             |  |  |  |
|--------------------------------------------|--------------------|---------------|------------------|-------------|-----------|-------------|--|--|--|
| ART.NO.                                    | Colour             | LxWxH(mm)     | Type of castors  | With brakes | Load (kg) | Weight (kg) |  |  |  |
| KM9000-3L                                  | Electro galvanised | 1590x650x1695 | 2 swivel 2 fixed | No          | 250       | 56          |  |  |  |

Robust flexible shelf trolley suitable for a wide range of applications. The shelves can be mounted at different heights depending on your preference. Shipped unassembled.

| GOTO PRODUCT |
|--------------|
|--------------|