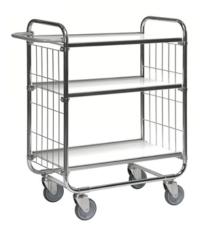

### + Product news - Flexible shelf trolley 3 shelves

| KM9000-3L FLEXIBLE SHELF TROLLEY 3 SHELVES |                    |               |                  |             |           |             |  |  |  |
|--------------------------------------------|--------------------|---------------|------------------|-------------|-----------|-------------|--|--|--|
| ART.NO.                                    | Colour             | LxWxH(mm)     | Type of castors  | With brakes | Load (kg) | Weight (kg) |  |  |  |
| KM9000-3L                                  | Electro galvanised | 1590x650x1695 | 2 swivel 2 fixed | No          | 250       | 56          |  |  |  |

Robust flexible shelf trolley suitable for a wide range of applications. The shelves can be mounted at different heights depending on your preference. Shipped unassembled.

| GOTO PRODUCT |
|--------------|
|--------------|