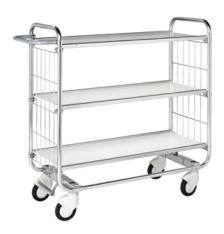

### Flexible Shelf Trolleys - Flexible shelf trolley 3 shelves

| KM9000-3  | KM9000-3L FLEXIBLE SHELF TROLLEY 3 SHELVES |                |                  |             |           |             |  |  |  |  |  |
|-----------|--------------------------------------------|----------------|------------------|-------------|-----------|-------------|--|--|--|--|--|
| ART.NO.   | Colour                                     | L x W x H (mm) | Type of castors  | With brakes | Load (kg) | Weight (kg) |  |  |  |  |  |
| KM9000-3L | Electro galvanised                         | 1590x650x1695  | 2 swivel 2 fixed | No          | 250       | 56          |  |  |  |  |  |

Robust flexible shelf trolley suitable for a wide range of applications. The shelves can be mounted at different heights depending on your preference. Shipped unassembled.

| KM8000-3  | KM8000-3L FLEXIBLE SHELF TROLLEY 3 SHELVES |                |                 |             |           |             |  |  |  |  |
|-----------|--------------------------------------------|----------------|-----------------|-------------|-----------|-------------|--|--|--|--|
| ART.NO.   | Colour                                     | L x W x H (mm) | Type of castors | With brakes | Load (kg) | Weight (kg) |  |  |  |  |
| KM8000-3L | Electro galvanised                         | 1195x470x1120  | 4 swivel        | No          | 250       | 32          |  |  |  |  |