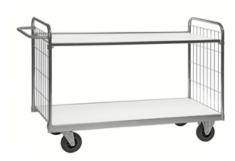

# + Product news - Flexible shelf trolley, 2 shelves

| KM8000-2L    | KM8000-2L-UN FLEXIBLE SHELF TROLLEY, 2 SHELVES |                |                 |             |           |             |  |  |  |  |  |
|--------------|------------------------------------------------|----------------|-----------------|-------------|-----------|-------------|--|--|--|--|--|
| ART.NO.      | Colour                                         | L x W x H (mm) | Type of castors | With brakes | Load (kg) | Weight (kg) |  |  |  |  |  |
| KM8000-2L-UN | Electro galvanised                             | 1195x470x1120  | 4 swivel        | No          | 250       | 24          |  |  |  |  |  |

Flexible shelf trolley with a wide range of varieties. The shelves can be mounted on different heights after your own need

| GOTO PRODUCT |
|--------------|
|--------------|

| KM8000-2M-UN FLEXIBLE SHELF TROLLEY, 2 SHELVES |                    |                |                 |             |           |             |  |  |  |
|------------------------------------------------|--------------------|----------------|-----------------|-------------|-----------|-------------|--|--|--|
| ART.NO.                                        | Colour             | L x W x H (mm) | Type of castors | With brakes | Load (kg) | Weight (kg) |  |  |  |
| KM8000-2M-UN                                   | Electro galvanised | 945x470x1120   | 4 swivel        | No          | 250       | 21          |  |  |  |