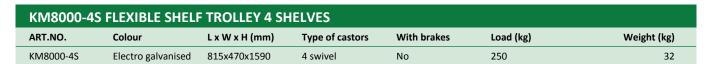

## Flexible Shelf Trolleys - Flexible shelf trolley 4 shelves

| KM8000-4  | IL FLEXIBLE SHELF  | TROLLEY 4 SH   | HELVES          |             |           |             |
|-----------|--------------------|----------------|-----------------|-------------|-----------|-------------|
| ART.NO.   | Colour             | L x W x H (mm) | Type of castors | With brakes | Load (kg) | Weight (kg) |
| KM8000-4L | Electro galvanised | 1195x470x1590  | 4 swivel        | No          | 250       | 39.5        |

Flexible shelf trolley with a wide range of varieties. The shelves can be mounted on different heights after your own need

| KM8000-4LB FLEXIBLE SHELF TROLLEY 4 SHELVES |                    |               |                 |             |           |             |
|---------------------------------------------|--------------------|---------------|-----------------|-------------|-----------|-------------|
| ART.NO.                                     | Colour             | LxWxH(mm)     | Type of castors | With brakes | Load (kg) | Weight (kg) |
| KM8000-4LB                                  | Electro galvanised | 1195x470x1590 | 4 swivel        | Yes         | 250       | 39.5        |