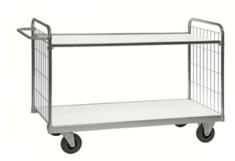

## Flexible Shelf Trolleys - Flexible shelf trolley, 2 shelves

| KM8000-2  | KM8000-2L FLEXIBLE SHELF TROLLEY, 2 SHELVES |                |                 |             |           |             |  |  |  |  |
|-----------|---------------------------------------------|----------------|-----------------|-------------|-----------|-------------|--|--|--|--|
| ART.NO.   | Colour                                      | L x W x H (mm) | Type of castors | With brakes | Load (kg) | Weight (kg) |  |  |  |  |
| KM8000-2L | Electro galvanised                          | 1195x470x1120  | 4 swivel        | No          | 250       | 25.5        |  |  |  |  |

Flexible shelf trolley with a wide range of varieties. The shelves can be mounted on different heights after your own need

| KM8000-2   | KM8000-2LB FLEXIBLE SHELF TROLLEY, 2 SHELVES |               |                 |             |           |             |  |  |  |  |  |
|------------|----------------------------------------------|---------------|-----------------|-------------|-----------|-------------|--|--|--|--|--|
| ART.NO.    | Colour                                       | LxWxH(mm)     | Type of castors | With brakes | Load (kg) | Weight (kg) |  |  |  |  |  |
| KM8000-2LB | Electro galvanised                           | 1195x470x1120 | 4 swivel        | Yes         | 250       | 25.5        |  |  |  |  |  |