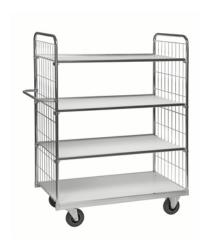

## Flexible Shelf Trolleys - Flexible shelf trolley 4 shelves

| KM8000-4  | IL FLEXIBLE SHELF  | TROLLEY 4 SH   | HELVES          |             |           |             |
|-----------|--------------------|----------------|-----------------|-------------|-----------|-------------|
| ART.NO.   | Colour             | L x W x H (mm) | Type of castors | With brakes | Load (kg) | Weight (kg) |
| KM8000-4L | Electro galvanised | 1195x470x1590  | 4 swivel        | No          | 250       | 39.5        |

Flexible shelf trolley with a wide range of varieties. The shelves can be mounted on different heights after your own need

| KM8000-4LB FLEXIBLE SHELF TROLLEY 4 SHELVES |                    |               |                 |             |           |             |
|---------------------------------------------|--------------------|---------------|-----------------|-------------|-----------|-------------|
| ART.NO.                                     | Colour             | LxWxH(mm)     | Type of castors | With brakes | Load (kg) | Weight (kg) |
| KM8000-4LB                                  | Electro galvanised | 1195x470x1590 | 4 swivel        | Yes         | 250       | 39.5        |