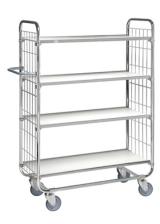

### + Product news - Flexible shelf trolley 3 shelves

| KM9000-3L FLEXIBLE SHELF TROLLEY 3 SHELVES |                    |               |                  |             |           |             |  |  |  |
|--------------------------------------------|--------------------|---------------|------------------|-------------|-----------|-------------|--|--|--|
| ART.NO.                                    | Colour             | LxWxH(mm)     | Type of castors  | With brakes | Load (kg) | Weight (kg) |  |  |  |
| KM9000-3L                                  | Electro galvanised | 1590x650x1695 | 2 swivel 2 fixed | No          | 250       | 56          |  |  |  |

Robust flexible shelf trolley suitable for a wide range of applications. The shelves can be mounted at different heights depending on your preference. Shipped unassembled.

| GOTO PRODUCT |
|--------------|
|--------------|