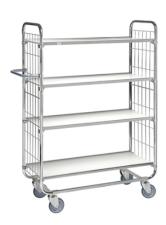

#### **Flexible Shelf Trolleys**

Flexible shelf trolley 3 shelves

Flexible shelf trolley 4 shelves

Flexible shelf trolley, 2 shelves

Flexible trolley

Large flexible trolley

Picking Trolley 2 shelves

Picking Trolley 3 shelves

## Flexible Shelf Trolleys - Flexible shelf trolley 4 shelves

| KM8000-4  | IL FLEXIBLE SHELF  | TROLLEY 4 SH   | HELVES          |             |           |             |
|-----------|--------------------|----------------|-----------------|-------------|-----------|-------------|
| ART.NO.   | Colour             | L x W x H (mm) | Type of castors | With brakes | Load (kg) | Weight (kg) |
| KM8000-4L | Electro galvanised | 1195x470x1590  | 4 swivel        | No          | 250       | 39.5        |