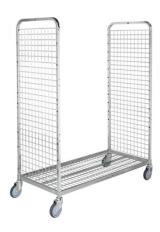

Robust flexible shelf trolley suitable for a wide range of applications. The shelves can be mounted at different heights depending on your preference. Shipped unassembled.

| GOTO PRODUCT |
|--------------|
|--------------|

Robust flexible shelf trolley suitable for a wide range of applications. The shelves can be mounted at different heights depending on your preference. Shipped unassembled.

| KM9000-3  | KM9000-3S FLEXIBLE SHELF TROLLEY 3 SHELVES |                |                  |             |           |             |  |  |  |  |  |
|-----------|--------------------------------------------|----------------|------------------|-------------|-----------|-------------|--|--|--|--|--|
| ART.NO.   | Colour                                     | L x W x H (mm) | Type of castors  | With brakes | Load (kg) | Weight (kg) |  |  |  |  |  |
| KM9000-3S | Electro galvanised                         | 1190x650x1695  | 2 swivel 2 fixed | No          | 250       | 49          |  |  |  |  |  |

GOTO PRODUCT

Robust flexible shelf trolley suitable for a wide range of applications. The shelves can be mounted at different heights depending on your preference. Shipped unassembled.

| KM9000-3XL FLEXIBLE SHELF TROLLEY 3 SHELVES |                    |               |                  |             |           |             |  |  |  |  |
|---------------------------------------------|--------------------|---------------|------------------|-------------|-----------|-------------|--|--|--|--|
| ART.NO.                                     | Colour             | LxWxH(mm)     | Type of castors  | With brakes | Load (kg) | Weight (kg) |  |  |  |  |
| KM9000-3XL                                  | Electro galvanised | 1790x650x1695 | 2 swivel 2 fixed | No          | 250       | 61          |  |  |  |  |

GOTO PRODUCT

Robust flexible shelf trolley suitable for a wide range of applications. The shelves can be mounted at different heights depending on your preference. Shipped unassembled.

Robust flexible shelf trolley suitable for a wide range of applications. The shelves can be mounted at different heights depending on your preference. Shipped unassembled.

| KM8000-3  | KM8000-3L FLEXIBLE SHELF TROLLEY 3 SHELVES |                |                 |             |           |             |  |  |  |  |
|-----------|--------------------------------------------|----------------|-----------------|-------------|-----------|-------------|--|--|--|--|
| ART.NO.   | Colour                                     | L x W x H (mm) | Type of castors | With brakes | Load (kg) | Weight (kg) |  |  |  |  |
| KM8000-3L | Electro galvanised                         | 1195x470x1120  | 4 swivel        | No          | 250       | 32          |  |  |  |  |

Robust flexible shelf trolley suitable for a wide range of applications. The shelves can be mounted at different heights depending on your

preference. Shipped unassembled.

| KM9000-3M FLEXIBLE SHELF TROLLEY 3 SHELVES |                    |               |                  |             |           |             |  |  |
|--------------------------------------------|--------------------|---------------|------------------|-------------|-----------|-------------|--|--|
| ART.NO.                                    | Colour             | LxWxH(mm)     | Type of castors  | With brakes | Load (kg) | Weight (kg) |  |  |
| KM9000-3M                                  | Electro galvanised | 1390x650x1695 | 2 swivel 2 fixed | No          | 250       | 54          |  |  |

Robust flexible shelf trolley suitable for a wide range of applications. The shelves can be mounted at different heights depending on your preference. Shipped unassembled.

| KM9000-3MB FLEXIBLE SHELF TROLLEY 3 SHELVES |                    |                |                  |             |           |             |  |  |
|---------------------------------------------|--------------------|----------------|------------------|-------------|-----------|-------------|--|--|
| ART.NO.                                     | Colour             | L x W x H (mm) | Type of castors  | With brakes | Load (kg) | Weight (kg) |  |  |
| KM9000-3MB                                  | Electro galvanised | 1390x650x1695  | 2 swivel 2 fixed | Yes         | 250       | 54          |  |  |

Robust flexible shelf trolley suitable for a wide range of applications. The shelves can be mounted at different heights depending on your preference. Shipped unassembled.

| GOTO PRODUC | Т |
|-------------|---|
|-------------|---|

Robust flexible shelf trolley suitable for a wide range of applications. The shelves can be mounted at different heights depending on your preference. Shipped unassembled.

| KM9000-3SB FLEXIBLE SHELF TROLLEY 3 SHELVES |                    |                |                  |             |           |             |
|---------------------------------------------|--------------------|----------------|------------------|-------------|-----------|-------------|
| ART.NO.                                     | Colour             | L x W x H (mm) | Type of castors  | With brakes | Load (kg) | Weight (kg) |
| KM9000-3SB                                  | Electro galvanised | 1190x650x1695  | 2 swivel 2 fixed | Yes         | 250       | 49          |

Robust flexible shelf trolley suitable for a wide range of applications. The shelves can be mounted at different heights depending on your preference. Shipped unassembled.

| <b>©</b> G | ОТО Р | RODU | СТ |
|------------|-------|------|----|
| -          |       |      |    |

Robust flexible shelf trolley suitable for a wide range of applications. The shelves can be mounted at different heights depending on your preference. Shipped unassembled.

GOTO PRODUCT

| KM9000-3>   | KM9000-3XLB FLEXIBLE SHELF TROLLEY 3 SHELVES |               |                  |             |           |             |  |  |
|-------------|----------------------------------------------|---------------|------------------|-------------|-----------|-------------|--|--|
| ART.NO.     | Colour                                       | LxWxH(mm)     | Type of castors  | With brakes | Load (kg) | Weight (kg) |  |  |
| KM9000-3XLB | Electro galvanised                           | 1790x650x1695 | 2 swivel 2 fixed | Yes         | 250       | 61          |  |  |

Robust flexible shelf trolley suitable for a wide range of applications. The shelves can be mounted at different heights depending on your preference. Shipped unassembled.