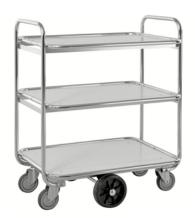

### + Product news - Flexible shelf trolley 3 shelves

| KM9000-3L FLEXIBLE SHELF TROLLEY 3 SHELVES |                    |               |                  |             |           |             |  |  |  |
|--------------------------------------------|--------------------|---------------|------------------|-------------|-----------|-------------|--|--|--|
| ART.NO.                                    | Colour             | LxWxH(mm)     | Type of castors  | With brakes | Load (kg) | Weight (kg) |  |  |  |
| KM9000-3L                                  | Electro galvanised | 1590x650x1695 | 2 swivel 2 fixed | No          | 250       | 56          |  |  |  |

Robust flexible shelf trolley suitable for a wide range of applications. The shelves can be mounted at different heights depending on your preference. Shipped unassembled.

| GOTO PRODUCT |
|--------------|
|--------------|