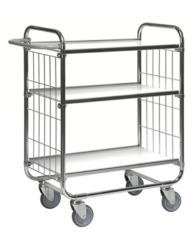

#### **Flexible Shelf Trolleys**

Flexible shelf trolley 3 shelves

Flexible shelf trolley 4 shelves

Flexible shelf trolley, 2 shelves

Flexible trolley

Large flexible trolley

Picking Trolley 2 shelves

Picking Trolley 3 shelves

### + Product news - Flexible shelf trolley 3 shelves

| KM9000-3L FLEXIBLE SHELF TROLLEY 3 SHELVES |                    |               |                  |             |           |             |  |  |  |
|--------------------------------------------|--------------------|---------------|------------------|-------------|-----------|-------------|--|--|--|
| ART.NO.                                    | Colour             | LxWxH(mm)     | Type of castors  | With brakes | Load (kg) | Weight (kg) |  |  |  |
| KM9000-3L                                  | Electro galvanised | 1590x650x1695 | 2 swivel 2 fixed | No          | 250       | 56          |  |  |  |

Robust flexible shelf trolley suitable for a wide range of applications. The shelves can be mounted at different heights depending on your preference. Shipped unassembled.

| GOTO PRODUCT |
|--------------|
|--------------|