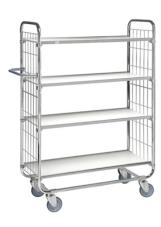

| KM9000-4L FLEXIBLE SHELF TROLLEY 4 SHELVES |                    |                |                  |             |           |             |  |  |
|--------------------------------------------|--------------------|----------------|------------------|-------------|-----------|-------------|--|--|
| ART.NO.                                    | Colour             | L x W x H (mm) | Type of castors  | With brakes | Load (kg) | Weight (kg) |  |  |
| KM9000-4L                                  | Electro galvanised | 1590x650x1695  | 2 swivel 2 fixed | No          | 300       | 66          |  |  |

Robust flexible shelf trolley with a wide range of variaties. The shelves can be mounted on different heights after your own need.

| KM9000-4L  | KM9000-4LB FLEXIBLE SHELF TROLLEY 4 SHELVES |                |                  |             |           |             |  |  |
|------------|---------------------------------------------|----------------|------------------|-------------|-----------|-------------|--|--|
| ART.NO.    | Colour                                      | L x W x H (mm) | Type of castors  | With brakes | Load (kg) | Weight (kg) |  |  |
| KM9000-4LB | Electro galvanised                          | 1590x650x1695  | 2 swivel 2 fixed | Yes         | 300       | 59          |  |  |