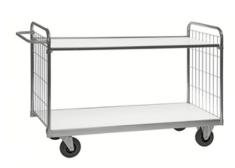

#### **Flexible Shelf Trolleys**

Flexible shelf trolley 3 shelves

Flexible shelf trolley 4 shelves

Flexible shelf trolley, 2 shelves

Flexible trolley

Large flexible trolley

Picking Trolley 2 shelves

Picking Trolley 3 shelves

# + Product news - Flexible shelf trolley, 2 shelves

| KM8000-2L    | KM8000-2L-UN FLEXIBLE SHELF TROLLEY, 2 SHELVES |                |                 |             |           |             |  |  |  |  |  |
|--------------|------------------------------------------------|----------------|-----------------|-------------|-----------|-------------|--|--|--|--|--|
| ART.NO.      | Colour                                         | L x W x H (mm) | Type of castors | With brakes | Load (kg) | Weight (kg) |  |  |  |  |  |
| KM8000-2L-UN | Electro galvanised                             | 1195x470x1120  | 4 swivel        | No          | 250       | 24          |  |  |  |  |  |

Flexible shelf trolley with a wide range of varieties. The shelves can be mounted on different heights after your own need

| GOTO PRODUCT |
|--------------|
|--------------|

| KM8000-2M-UN FLEXIBLE SHELF TROLLEY, 2 SHELVES |                    |                |                 |             |           |             |  |  |  |
|------------------------------------------------|--------------------|----------------|-----------------|-------------|-----------|-------------|--|--|--|
| ART.NO.                                        | Colour             | L x W x H (mm) | Type of castors | With brakes | Load (kg) | Weight (kg) |  |  |  |
| KM8000-2M-UN                                   | Electro galvanised | 945x470x1120   | 4 swivel        | No          | 250       | 21          |  |  |  |