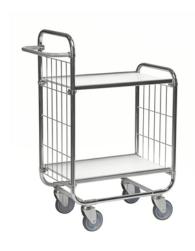

| KM9000-31 | KM9000-3M FLEXIBLE SHELF TROLLEY 3 SHELVES |                |                  |             |           |             |  |  |  |  |  |
|-----------|--------------------------------------------|----------------|------------------|-------------|-----------|-------------|--|--|--|--|--|
| ART.NO.   | Colour                                     | L x W x H (mm) | Type of castors  | With brakes | Load (kg) | Weight (kg) |  |  |  |  |  |
| KM9000-3M | Electro galvanised                         | 1390x650x1695  | 2 swivel 2 fixed | No          | 250       | 54          |  |  |  |  |  |

Robust flexible shelf trolley suitable for a wide range of applications. The shelves can be mounted at different heights depending on your preference. Shipped unassembled.

| KM9000-3  | KM9000-3S FLEXIBLE SHELF TROLLEY 3 SHELVES |                |                  |             |           |             |  |  |  |  |  |
|-----------|--------------------------------------------|----------------|------------------|-------------|-----------|-------------|--|--|--|--|--|
| ART.NO.   | Colour                                     | L x W x H (mm) | Type of castors  | With brakes | Load (kg) | Weight (kg) |  |  |  |  |  |
| KM9000-3S | Electro galvanised                         | 1190x650x1695  | 2 swivel 2 fixed | No          | 250       | 49          |  |  |  |  |  |