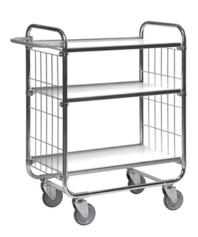

#### **Flexible Shelf Trolleys**

Flexible shelf trolley 3 shelves

Flexible shelf trolley 4 shelves

Flexible shelf trolley, 2 shelves

Flexible trolley

Large flexible trolley

Picking Trolley 2 shelves

Picking Trolley 3 shelves

### + Product news - Flexible shelf trolley 3 shelves

| KM9000-3L FLEXIBLE SHELF TROLLEY 3 SHELVES |                    |               |                  |             |           |             |  |  |  |
|--------------------------------------------|--------------------|---------------|------------------|-------------|-----------|-------------|--|--|--|
| ART.NO.                                    | Colour             | LxWxH(mm)     | Type of castors  | With brakes | Load (kg) | Weight (kg) |  |  |  |
| KM9000-3L                                  | Electro galvanised | 1590x650x1695 | 2 swivel 2 fixed | No          | 250       | 56          |  |  |  |

Robust flexible shelf trolley suitable for a wide range of applications. The shelves can be mounted at different heights depending on your preference. Shipped unassembled.

| GOTO PRODUCT |
|--------------|
|--------------|