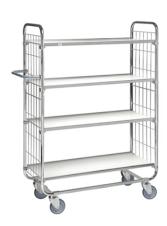

## Flexible Shelf Trolleys - Flexible shelf trolley 4 shelves

| KM8000-4  | IL FLEXIBLE SHELF  | TROLLEY 4 SH   | HELVES          |             |           |             |
|-----------|--------------------|----------------|-----------------|-------------|-----------|-------------|
| ART.NO.   | Colour             | L x W x H (mm) | Type of castors | With brakes | Load (kg) | Weight (kg) |
| KM8000-4L | Electro galvanised | 1195x470x1590  | 4 swivel        | No          | 250       | 39.5        |

Flexible shelf trolley with a wide range of varieties. The shelves can be mounted on different heights after your own need

| KM8000-4LB FLEXIBLE SHELF TROLLEY 4 SHELVES |                    |               |                 |             |           |             |
|---------------------------------------------|--------------------|---------------|-----------------|-------------|-----------|-------------|
| ART.NO.                                     | Colour             | LxWxH(mm)     | Type of castors | With brakes | Load (kg) | Weight (kg) |
| KM8000-4LB                                  | Electro galvanised | 1195x470x1590 | 4 swivel        | Yes         | 250       | 39.5        |