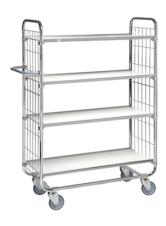

## Flexible Shelf Trolleys - Flexible shelf trolley 4 shelves

| KM8000-4  | IL FLEXIBLE SHELF  | TROLLEY 4 SH   | HELVES          |             |           |             |
|-----------|--------------------|----------------|-----------------|-------------|-----------|-------------|
| ART.NO.   | Colour             | L x W x H (mm) | Type of castors | With brakes | Load (kg) | Weight (kg) |
| KM8000-4L | Electro galvanised | 1195x470x1590  | 4 swivel        | No          | 250       | 39.5        |

Flexible shelf trolley with a wide range of varieties. The shelves can be mounted on different heights after your own need

| KM8000-4LB FLEXIBLE SHELF TROLLEY 4 SHELVES |                    |               |                 |             |           |             |
|---------------------------------------------|--------------------|---------------|-----------------|-------------|-----------|-------------|
| ART.NO.                                     | Colour             | LxWxH(mm)     | Type of castors | With brakes | Load (kg) | Weight (kg) |
| KM8000-4LB                                  | Electro galvanised | 1195x470x1590 | 4 swivel        | Yes         | 250       | 39.5        |