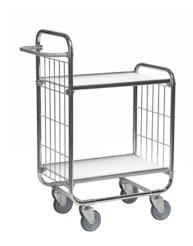

# + Product news - Flexible shelf trolley, 2 shelves

| KM8000-2L    | KM8000-2L-UN FLEXIBLE SHELF TROLLEY, 2 SHELVES |                |                 |             |           |             |  |  |  |  |  |
|--------------|------------------------------------------------|----------------|-----------------|-------------|-----------|-------------|--|--|--|--|--|
| ART.NO.      | Colour                                         | L x W x H (mm) | Type of castors | With brakes | Load (kg) | Weight (kg) |  |  |  |  |  |
| KM8000-2L-UN | Electro galvanised                             | 1195x470x1120  | 4 swivel        | No          | 250       | 24          |  |  |  |  |  |

Flexible shelf trolley with a wide range of varieties. The shelves can be mounted on different heights after your own need

| GOTO PRODUCT |
|--------------|
|--------------|

| KM8000-2M-UN FLEXIBLE SHELF TROLLEY, 2 SHELVES |                    |                |                 |             |           |             |  |  |  |
|------------------------------------------------|--------------------|----------------|-----------------|-------------|-----------|-------------|--|--|--|
| ART.NO.                                        | Colour             | L x W x H (mm) | Type of castors | With brakes | Load (kg) | Weight (kg) |  |  |  |
| KM8000-2M-UN                                   | Electro galvanised | 945x470x1120   | 4 swivel        | No          | 250       | 21          |  |  |  |