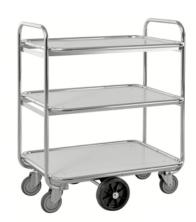

### + Product news - Flexible shelf trolley 3 shelves

| KM9000-3L FLEXIBLE SHELF TROLLEY 3 SHELVES |                    |               |                  |             |           |             |  |  |  |
|--------------------------------------------|--------------------|---------------|------------------|-------------|-----------|-------------|--|--|--|
| ART.NO.                                    | Colour             | LxWxH(mm)     | Type of castors  | With brakes | Load (kg) | Weight (kg) |  |  |  |
| KM9000-3L                                  | Electro galvanised | 1590x650x1695 | 2 swivel 2 fixed | No          | 250       | 56          |  |  |  |

Robust flexible shelf trolley suitable for a wide range of applications. The shelves can be mounted at different heights depending on your preference. Shipped unassembled.

| GOTO PRODUCT |
|--------------|
|--------------|