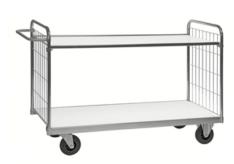

#### **Flexible Shelf Trolleys**

Flexible shelf trolley 3 shelves

Flexible shelf trolley 4 shelves

Flexible shelf trolley, 2 shelves

Flexible trolley

Large flexible trolley

Picking Trolley 2 shelves

Picking Trolley 3 shelves

# + Product news - Flexible shelf trolley, 2 shelves

| KM8000-2L    | KM8000-2L-UN FLEXIBLE SHELF TROLLEY, 2 SHELVES |                |                 |             |           |             |  |  |  |  |  |
|--------------|------------------------------------------------|----------------|-----------------|-------------|-----------|-------------|--|--|--|--|--|
| ART.NO.      | Colour                                         | L x W x H (mm) | Type of castors | With brakes | Load (kg) | Weight (kg) |  |  |  |  |  |
| KM8000-2L-UN | Electro galvanised                             | 1195x470x1120  | 4 swivel        | No          | 250       | 24          |  |  |  |  |  |

Flexible shelf trolley with a wide range of varieties. The shelves can be mounted on different heights after your own need

| GOTO PRODUCT |
|--------------|
|--------------|

| KM8000-2M-UN FLEXIBLE SHELF TROLLEY, 2 SHELVES |                    |                |                 |             |           |             |  |  |  |
|------------------------------------------------|--------------------|----------------|-----------------|-------------|-----------|-------------|--|--|--|
| ART.NO.                                        | Colour             | L x W x H (mm) | Type of castors | With brakes | Load (kg) | Weight (kg) |  |  |  |
| KM8000-2M-UN                                   | Electro galvanised | 945x470x1120   | 4 swivel        | No          | 250       | 21          |  |  |  |