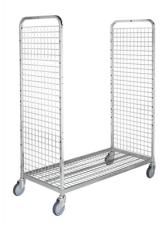

| ı | KM600-L17B LARGE FLEXIBLE TROLLEY |        |               |                  |             |           |             |  |  |
|---|-----------------------------------|--------|---------------|------------------|-------------|-----------|-------------|--|--|
| ı | ART.NO.                           | Colour | LxWxH(mm)     | Type of castors  | With brakes | Load (kg) | Weight (kg) |  |  |
| k | KM600-L17B                        |        | 1295x810x1700 | 2 swivel 2 fixed | Yes         | 300       | 44          |  |  |

Large flexible shelf trolley for heavier loads with a wide range of variety of options. Thich tube struction makes the the product stable. Combinate your trolley with the accessories after your own need.