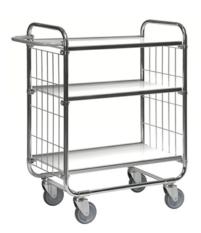

### Flexible Shelf Trolleys - Flexible shelf trolley 3 shelves

| KM9000-3  | KM9000-3L FLEXIBLE SHELF TROLLEY 3 SHELVES |                |                  |             |           |             |  |  |  |  |  |
|-----------|--------------------------------------------|----------------|------------------|-------------|-----------|-------------|--|--|--|--|--|
| ART.NO.   | Colour                                     | L x W x H (mm) | Type of castors  | With brakes | Load (kg) | Weight (kg) |  |  |  |  |  |
| KM9000-3L | Electro galvanised                         | 1590x650x1695  | 2 swivel 2 fixed | No          | 250       | 56          |  |  |  |  |  |

Robust flexible shelf trolley suitable for a wide range of applications. The shelves can be mounted at different heights depending on your preference. Shipped unassembled.

| KM8000-3  | KM8000-3L FLEXIBLE SHELF TROLLEY 3 SHELVES |                |                 |             |           |             |  |  |  |  |
|-----------|--------------------------------------------|----------------|-----------------|-------------|-----------|-------------|--|--|--|--|
| ART.NO.   | Colour                                     | L x W x H (mm) | Type of castors | With brakes | Load (kg) | Weight (kg) |  |  |  |  |
| KM8000-3L | Electro galvanised                         | 1195x470x1120  | 4 swivel        | No          | 250       | 32          |  |  |  |  |