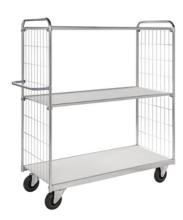

| KM9000-3LB FLEXIBLE SHELF TROLLEY 3 SHELVES |                    |               |                  |             |           |             |  |  |
|---------------------------------------------|--------------------|---------------|------------------|-------------|-----------|-------------|--|--|
| ART.NO.                                     | Colour             | LxWxH(mm)     | Type of castors  | With brakes | Load (kg) | Weight (kg) |  |  |
| KM9000-3LB                                  | Electro galvanised | 1590x650x1695 | 2 swivel 2 fixed | Yes         | 250       | 56          |  |  |

Robust flexible shelf trolley suitable for a wide range of applications. The shelves can be mounted at different heights depending on your

preference. Shipped unassembled.

| KM9000-3M FLEXIBLE SHELF TROLLEY 3 SHELVES |                    |               |                  |             |           |             |  |  |
|--------------------------------------------|--------------------|---------------|------------------|-------------|-----------|-------------|--|--|
| ART.NO.                                    | Colour             | LxWxH(mm)     | Type of castors  | With brakes | Load (kg) | Weight (kg) |  |  |
| KM9000-3M                                  | Electro galvanised | 1390x650x1695 | 2 swivel 2 fixed | No          | 250       | 54          |  |  |