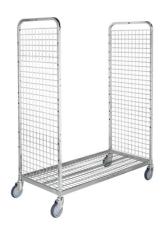

## Flexible Shelf Trolleys - Large flexible trolley

| KM600-L1  | KM600-L17 LARGE FLEXIBLE TROLLEY |                |                  |             |           |             |  |  |  |
|-----------|----------------------------------|----------------|------------------|-------------|-----------|-------------|--|--|--|
| ART.NO.   | Colour                           | L x W x H (mm) | Type of castors  | With brakes | Load (kg) | Weight (kg) |  |  |  |
| KM600-L17 |                                  | 1295x810x1700  | 2 swivel 2 fixed | No          | 300       | 43.86       |  |  |  |

Large flexible shelf trolley for heavier loads with a wide range of variety of options. Thich tube struction makes the the product stable. Combinate your trolley with the accessories after your own need.