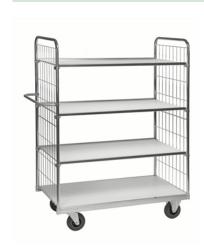

## Flexible Shelf Trolleys - Flexible shelf trolley 4 shelves

| KM8000-4  | IL FLEXIBLE SHELF  | TROLLEY 4 SH   | HELVES          |             |           |             |
|-----------|--------------------|----------------|-----------------|-------------|-----------|-------------|
| ART.NO.   | Colour             | L x W x H (mm) | Type of castors | With brakes | Load (kg) | Weight (kg) |
| KM8000-4L | Electro galvanised | 1195x470x1590  | 4 swivel        | No          | 250       | 39.5        |

Flexible shelf trolley with a wide range of varieties. The shelves can be mounted on different heights after your own need

| KM8000-4LB FLEXIBLE SHELF TROLLEY 4 SHELVES |                    |               |                 |             |           |             |
|---------------------------------------------|--------------------|---------------|-----------------|-------------|-----------|-------------|
| ART.NO.                                     | Colour             | LxWxH(mm)     | Type of castors | With brakes | Load (kg) | Weight (kg) |
| KM8000-4LB                                  | Electro galvanised | 1195x470x1590 | 4 swivel        | Yes         | 250       | 39.5        |