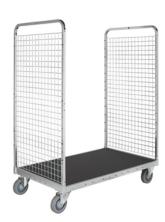

### Flexible Shelf Trolleys - Flexible shelf trolley 3 shelves

| KM9000-3  | KM9000-3L FLEXIBLE SHELF TROLLEY 3 SHELVES |                |                  |             |           |             |  |  |  |  |  |
|-----------|--------------------------------------------|----------------|------------------|-------------|-----------|-------------|--|--|--|--|--|
| ART.NO.   | Colour                                     | L x W x H (mm) | Type of castors  | With brakes | Load (kg) | Weight (kg) |  |  |  |  |  |
| KM9000-3L | Electro galvanised                         | 1590x650x1695  | 2 swivel 2 fixed | No          | 250       | 56          |  |  |  |  |  |

Robust flexible shelf trolley suitable for a wide range of applications. The shelves can be mounted at different heights depending on your preference. Shipped unassembled.

| KM8000-3  | KM8000-3L FLEXIBLE SHELF TROLLEY 3 SHELVES |                |                 |             |           |             |  |  |  |  |
|-----------|--------------------------------------------|----------------|-----------------|-------------|-----------|-------------|--|--|--|--|
| ART.NO.   | Colour                                     | L x W x H (mm) | Type of castors | With brakes | Load (kg) | Weight (kg) |  |  |  |  |
| KM8000-3L | Electro galvanised                         | 1195x470x1120  | 4 swivel        | No          | 250       | 32          |  |  |  |  |