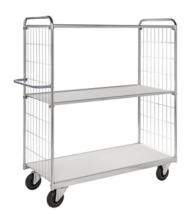

## Flexible Shelf Trolleys - Flexible shelf trolley 4 shelves

| KM8000-4  | IL FLEXIBLE SHELF  | TROLLEY 4 SH   | HELVES          |             |           |             |
|-----------|--------------------|----------------|-----------------|-------------|-----------|-------------|
| ART.NO.   | Colour             | L x W x H (mm) | Type of castors | With brakes | Load (kg) | Weight (kg) |
| KM8000-4L | Electro galvanised | 1195x470x1590  | 4 swivel        | No          | 250       | 39.5        |

Flexible shelf trolley with a wide range of varieties. The shelves can be mounted on different heights after your own need

| KM8000-4LB FLEXIBLE SHELF TROLLEY 4 SHELVES |                    |               |                 |             |           |             |
|---------------------------------------------|--------------------|---------------|-----------------|-------------|-----------|-------------|
| ART.NO.                                     | Colour             | LxWxH(mm)     | Type of castors | With brakes | Load (kg) | Weight (kg) |
| KM8000-4LB                                  | Electro galvanised | 1195x470x1590 | 4 swivel        | Yes         | 250       | 39.5        |