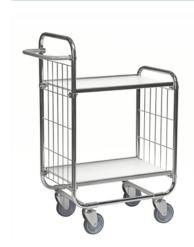

# + Product news - Flexible shelf trolley, 2 shelves

| KM8000-2L    | KM8000-2L-UN FLEXIBLE SHELF TROLLEY, 2 SHELVES |                |                 |             |           |             |  |  |  |  |  |
|--------------|------------------------------------------------|----------------|-----------------|-------------|-----------|-------------|--|--|--|--|--|
| ART.NO.      | Colour                                         | L x W x H (mm) | Type of castors | With brakes | Load (kg) | Weight (kg) |  |  |  |  |  |
| KM8000-2L-UN | Electro galvanised                             | 1195x470x1120  | 4 swivel        | No          | 250       | 24          |  |  |  |  |  |

Flexible shelf trolley with a wide range of varieties. The shelves can be mounted on different heights after your own need

| GOTO PRODUCT |
|--------------|
|--------------|

| KM8000-2M-UN FLEXIBLE SHELF TROLLEY, 2 SHELVES |                    |                |                 |             |           |             |  |  |  |
|------------------------------------------------|--------------------|----------------|-----------------|-------------|-----------|-------------|--|--|--|
| ART.NO.                                        | Colour             | L x W x H (mm) | Type of castors | With brakes | Load (kg) | Weight (kg) |  |  |  |
| KM8000-2M-UN                                   | Electro galvanised | 945x470x1120   | 4 swivel        | No          | 250       | 21          |  |  |  |