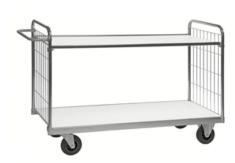

## Flexible Shelf Trolleys - Flexible shelf trolley, 2 shelves

| KM8000-2  | KM8000-2L FLEXIBLE SHELF TROLLEY, 2 SHELVES |                |                 |             |           |             |  |  |  |  |
|-----------|---------------------------------------------|----------------|-----------------|-------------|-----------|-------------|--|--|--|--|
| ART.NO.   | Colour                                      | L x W x H (mm) | Type of castors | With brakes | Load (kg) | Weight (kg) |  |  |  |  |
| KM8000-2L | Electro galvanised                          | 1195x470x1120  | 4 swivel        | No          | 250       | 25.5        |  |  |  |  |

Flexible shelf trolley with a wide range of varieties. The shelves can be mounted on different heights after your own need

| KM8000-2   | KM8000-2LB FLEXIBLE SHELF TROLLEY, 2 SHELVES |               |                 |             |           |             |  |  |  |  |  |
|------------|----------------------------------------------|---------------|-----------------|-------------|-----------|-------------|--|--|--|--|--|
| ART.NO.    | Colour                                       | LxWxH(mm)     | Type of castors | With brakes | Load (kg) | Weight (kg) |  |  |  |  |  |
| KM8000-2LB | Electro galvanised                           | 1195x470x1120 | 4 swivel        | Yes         | 250       | 25.5        |  |  |  |  |  |