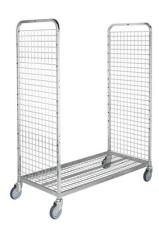

## Flexible Shelf Trolleys - Large flexible trolley

| KM600-L1  | KM600-L17 LARGE FLEXIBLE TROLLEY |                |                  |             |           |             |  |  |  |
|-----------|----------------------------------|----------------|------------------|-------------|-----------|-------------|--|--|--|
| ART.NO.   | Colour                           | L x W x H (mm) | Type of castors  | With brakes | Load (kg) | Weight (kg) |  |  |  |
| KM600-L17 |                                  | 1295x810x1700  | 2 swivel 2 fixed | No          | 300       | 43.86       |  |  |  |

Large flexible shelf trolley for heavier loads with a wide range of variety of options. Thich tube struction makes the the product stable. Combinate your trolley with the accessories after your own need.