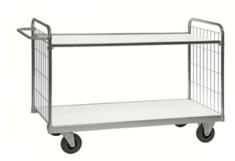

# Flexible Shelf Trolleys - Picking Trolley 2 shelves

| KM8500-2                                                                        | KM8500-2L PICKING TROLLEY 2 SHELVES |               |                  |    |     |    |  |  |  |
|---------------------------------------------------------------------------------|-------------------------------------|---------------|------------------|----|-----|----|--|--|--|
| ART.NO. Colour L x W x H (mm) Type of castors With brakes Load (kg) Weight (kg) |                                     |               |                  |    |     |    |  |  |  |
| KM8500-2L                                                                       | Electro galvanised                  | 1300x630x1100 | 4 swivel 2 fixed | No | 300 | 35 |  |  |  |

Order picking trolley with 2 shelves. Easy to manage heavy freight due to the 6 castors.

| KM8500-2M PICKING TROLLEY 2 SHELVES                                        |                    |              |                  |    |     |    |  |
|----------------------------------------------------------------------------|--------------------|--------------|------------------|----|-----|----|--|
| ART.NO. Colour L x W x H (mm) Type of castors With brakes Load (kg) Weight |                    |              |                  |    |     |    |  |
| KM8500-2M                                                                  | Electro galvanised | 900x630x1100 | 4 swivel 2 fixed | No | 300 | 30 |  |