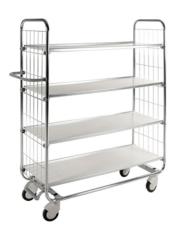

## Flexible Shelf Trolleys - Flexible shelf trolley 4 shelves

| KM8000-4  | IL FLEXIBLE SHELF  | TROLLEY 4 SH   | HELVES          |             |           |             |
|-----------|--------------------|----------------|-----------------|-------------|-----------|-------------|
| ART.NO.   | Colour             | L x W x H (mm) | Type of castors | With brakes | Load (kg) | Weight (kg) |
| KM8000-4L | Electro galvanised | 1195x470x1590  | 4 swivel        | No          | 250       | 39.5        |

Flexible shelf trolley with a wide range of varieties. The shelves can be mounted on different heights after your own need

| KM8000-4LB FLEXIBLE SHELF TROLLEY 4 SHELVES |                    |               |                 |             |           |             |
|---------------------------------------------|--------------------|---------------|-----------------|-------------|-----------|-------------|
| ART.NO.                                     | Colour             | LxWxH(mm)     | Type of castors | With brakes | Load (kg) | Weight (kg) |
| KM8000-4LB                                  | Electro galvanised | 1195x470x1590 | 4 swivel        | Yes         | 250       | 39.5        |