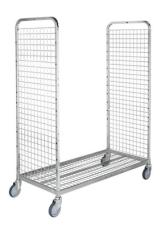

Robust flexible shelf trolley suitable for a wide range of applications. The shelves can be mounted at different heights depending on your preference. Shipped unassembled.

| GOTO PRODUCT |
|--------------|
|--------------|

Robust flexible shelf trolley suitable for a wide range of applications. The shelves can be mounted at different heights depending on your preference. Shipped unassembled.

| KM9000-3  | KM9000-3S FLEXIBLE SHELF TROLLEY 3 SHELVES |                |                  |             |           |             |  |  |  |  |  |
|-----------|--------------------------------------------|----------------|------------------|-------------|-----------|-------------|--|--|--|--|--|
| ART.NO.   | Colour                                     | L x W x H (mm) | Type of castors  | With brakes | Load (kg) | Weight (kg) |  |  |  |  |  |
| KM9000-3S | Electro galvanised                         | 1190x650x1695  | 2 swivel 2 fixed | No          | 250       | 49          |  |  |  |  |  |

GOTO PRODUCT

Robust flexible shelf trolley suitable for a wide range of applications. The shelves can be mounted at different heights depending on your preference. Shipped unassembled.

| KM9000-3XL FLEXIBLE SHELF TROLLEY 3 SHELVES |                    |               |                  |             |           |             |  |  |  |  |
|---------------------------------------------|--------------------|---------------|------------------|-------------|-----------|-------------|--|--|--|--|
| ART.NO.                                     | Colour             | LxWxH(mm)     | Type of castors  | With brakes | Load (kg) | Weight (kg) |  |  |  |  |
| KM9000-3XL                                  | Electro galvanised | 1790x650x1695 | 2 swivel 2 fixed | No          | 250       | 61          |  |  |  |  |

GOTO PRODUCT

Robust flexible shelf trolley suitable for a wide range of applications. The shelves can be mounted at different heights depending on your preference. Shipped unassembled.

Robust flexible shelf trolley suitable for a wide range of applications. The shelves can be mounted at different heights depending on your preference. Shipped unassembled.

| KM8000-3  | KM8000-3L FLEXIBLE SHELF TROLLEY 3 SHELVES |                |                 |             |           |             |  |  |  |  |
|-----------|--------------------------------------------|----------------|-----------------|-------------|-----------|-------------|--|--|--|--|
| ART.NO.   | Colour                                     | L x W x H (mm) | Type of castors | With brakes | Load (kg) | Weight (kg) |  |  |  |  |
| KM8000-3L | Electro galvanised                         | 1195x470x1120  | 4 swivel        | No          | 250       | 32          |  |  |  |  |

Robust flexible shelf trolley suitable for a wide range of applications. The shelves can be mounted at different heights depending on your

preference. Shipped unassembled.

| KM9000-3M FLEXIBLE SHELF TROLLEY 3 SHELVES |                    |               |                  |             |           |             |  |  |
|--------------------------------------------|--------------------|---------------|------------------|-------------|-----------|-------------|--|--|
| ART.NO.                                    | Colour             | LxWxH(mm)     | Type of castors  | With brakes | Load (kg) | Weight (kg) |  |  |
| KM9000-3M                                  | Electro galvanised | 1390x650x1695 | 2 swivel 2 fixed | No          | 250       | 54          |  |  |

Robust flexible shelf trolley suitable for a wide range of applications. The shelves can be mounted at different heights depending on your preference. Shipped unassembled.

| KM9000-3MB FLEXIBLE SHELF TROLLEY 3 SHELVES |                    |                |                  |             |           |             |  |  |
|---------------------------------------------|--------------------|----------------|------------------|-------------|-----------|-------------|--|--|
| ART.NO.                                     | Colour             | L x W x H (mm) | Type of castors  | With brakes | Load (kg) | Weight (kg) |  |  |
| KM9000-3MB                                  | Electro galvanised | 1390x650x1695  | 2 swivel 2 fixed | Yes         | 250       | 54          |  |  |

Robust flexible shelf trolley suitable for a wide range of applications. The shelves can be mounted at different heights depending on your preference. Shipped unassembled.

| GOTO PRODUC | Т |
|-------------|---|
|-------------|---|

Robust flexible shelf trolley suitable for a wide range of applications. The shelves can be mounted at different heights depending on your preference. Shipped unassembled.

| KM9000-3SB FLEXIBLE SHELF TROLLEY 3 SHELVES |                    |                |                  |             |           |             |
|---------------------------------------------|--------------------|----------------|------------------|-------------|-----------|-------------|
| ART.NO.                                     | Colour             | L x W x H (mm) | Type of castors  | With brakes | Load (kg) | Weight (kg) |
| KM9000-3SB                                  | Electro galvanised | 1190x650x1695  | 2 swivel 2 fixed | Yes         | 250       | 49          |

Robust flexible shelf trolley suitable for a wide range of applications. The shelves can be mounted at different heights depending on your preference. Shipped unassembled.

| <b>©</b> G | ОТО Р | RODU | СТ |
|------------|-------|------|----|
| -          |       |      |    |

Robust flexible shelf trolley suitable for a wide range of applications. The shelves can be mounted at different heights depending on your preference. Shipped unassembled.

GOTO PRODUCT

| KM9000-3>   | KM9000-3XLB FLEXIBLE SHELF TROLLEY 3 SHELVES |               |                  |             |           |             |  |  |
|-------------|----------------------------------------------|---------------|------------------|-------------|-----------|-------------|--|--|
| ART.NO.     | Colour                                       | LxWxH(mm)     | Type of castors  | With brakes | Load (kg) | Weight (kg) |  |  |
| KM9000-3XLB | Electro galvanised                           | 1790x650x1695 | 2 swivel 2 fixed | Yes         | 250       | 61          |  |  |

Robust flexible shelf trolley suitable for a wide range of applications. The shelves can be mounted at different heights depending on your preference. Shipped unassembled.