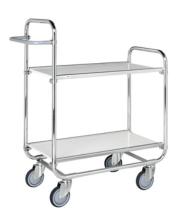

## Flexible Shelf Trolleys - Flexible shelf trolley, 2 shelves

| KM8000-2  | KM8000-2L FLEXIBLE SHELF TROLLEY, 2 SHELVES |                |                 |             |           |             |  |  |  |  |
|-----------|---------------------------------------------|----------------|-----------------|-------------|-----------|-------------|--|--|--|--|
| ART.NO.   | Colour                                      | L x W x H (mm) | Type of castors | With brakes | Load (kg) | Weight (kg) |  |  |  |  |
| KM8000-2L | Electro galvanised                          | 1195x470x1120  | 4 swivel        | No          | 250       | 25.5        |  |  |  |  |

Flexible shelf trolley with a wide range of varieties. The shelves can be mounted on different heights after your own need

| KM8000-2   | KM8000-2LB FLEXIBLE SHELF TROLLEY, 2 SHELVES |               |                 |             |           |             |  |  |  |  |  |
|------------|----------------------------------------------|---------------|-----------------|-------------|-----------|-------------|--|--|--|--|--|
| ART.NO.    | Colour                                       | LxWxH(mm)     | Type of castors | With brakes | Load (kg) | Weight (kg) |  |  |  |  |  |
| KM8000-2LB | Electro galvanised                           | 1195x470x1120 | 4 swivel        | Yes         | 250       | 25.5        |  |  |  |  |  |