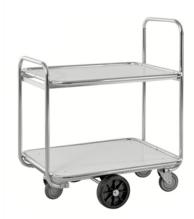

# + Product news - Flexible shelf trolley, 2 shelves

| KM8000-2L    | KM8000-2L-UN FLEXIBLE SHELF TROLLEY, 2 SHELVES |                |                 |             |           |             |  |  |  |  |  |
|--------------|------------------------------------------------|----------------|-----------------|-------------|-----------|-------------|--|--|--|--|--|
| ART.NO.      | Colour                                         | L x W x H (mm) | Type of castors | With brakes | Load (kg) | Weight (kg) |  |  |  |  |  |
| KM8000-2L-UN | Electro galvanised                             | 1195x470x1120  | 4 swivel        | No          | 250       | 24          |  |  |  |  |  |

Flexible shelf trolley with a wide range of varieties. The shelves can be mounted on different heights after your own need

| GOTO PRODUCT |
|--------------|
|--------------|

| KM8000-2M-UN FLEXIBLE SHELF TROLLEY, 2 SHELVES |                    |                |                 |             |           |             |  |  |  |
|------------------------------------------------|--------------------|----------------|-----------------|-------------|-----------|-------------|--|--|--|
| ART.NO.                                        | Colour             | L x W x H (mm) | Type of castors | With brakes | Load (kg) | Weight (kg) |  |  |  |
| KM8000-2M-UN                                   | Electro galvanised | 945x470x1120   | 4 swivel        | No          | 250       | 21          |  |  |  |