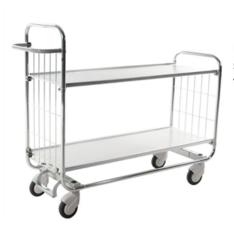

GOTO PRODUCT

Robust flexible shelf trolley suitable for a wide range of applications. The shelves can be mounted at different heights depending on your preference. Shipped unassembled.

| KM9000-3XL FLEXIBLE SHELF TROLLEY 3 SHELVES |                    |               |                  |             |           |             |  |  |  |  |
|---------------------------------------------|--------------------|---------------|------------------|-------------|-----------|-------------|--|--|--|--|
| ART.NO.                                     | Colour             | LxWxH(mm)     | Type of castors  | With brakes | Load (kg) | Weight (kg) |  |  |  |  |
| KM9000-3XL                                  | Electro galvanised | 1790x650x1695 | 2 swivel 2 fixed | No          | 250       | 61          |  |  |  |  |

GOTO PRODUCT

Robust flexible shelf trolley suitable for a wide range of applications. The shelves can be mounted at different heights depending on your preference. Shipped unassembled.