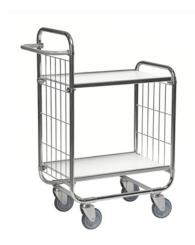

# + Product news - Flexible shelf trolley, 2 shelves

| KM8000-2L    | KM8000-2L-UN FLEXIBLE SHELF TROLLEY, 2 SHELVES |                |                 |             |           |             |  |  |  |  |  |
|--------------|------------------------------------------------|----------------|-----------------|-------------|-----------|-------------|--|--|--|--|--|
| ART.NO.      | Colour                                         | L x W x H (mm) | Type of castors | With brakes | Load (kg) | Weight (kg) |  |  |  |  |  |
| KM8000-2L-UN | Electro galvanised                             | 1195x470x1120  | 4 swivel        | No          | 250       | 24          |  |  |  |  |  |

Flexible shelf trolley with a wide range of varieties. The shelves can be mounted on different heights after your own need

| GOTO PRODUCT |
|--------------|
|--------------|

| KM8000-2M-UN FLEXIBLE SHELF TROLLEY, 2 SHELVES |                    |                |                 |             |           |             |  |  |  |
|------------------------------------------------|--------------------|----------------|-----------------|-------------|-----------|-------------|--|--|--|
| ART.NO.                                        | Colour             | L x W x H (mm) | Type of castors | With brakes | Load (kg) | Weight (kg) |  |  |  |
| KM8000-2M-UN                                   | Electro galvanised | 945x470x1120   | 4 swivel        | No          | 250       | 21          |  |  |  |