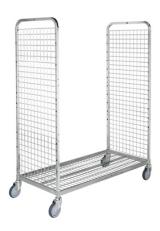

## Flexible Shelf Trolleys - Large flexible trolley

| KM600-L1  | KM600-L17 LARGE FLEXIBLE TROLLEY |                |                  |             |           |             |  |  |  |
|-----------|----------------------------------|----------------|------------------|-------------|-----------|-------------|--|--|--|
| ART.NO.   | Colour                           | L x W x H (mm) | Type of castors  | With brakes | Load (kg) | Weight (kg) |  |  |  |
| KM600-L17 |                                  | 1295x810x1700  | 2 swivel 2 fixed | No          | 300       | 43.86       |  |  |  |

Large flexible shelf trolley for heavier loads with a wide range of variety of options. Thich tube struction makes the the product stable. Combinate your trolley with the accessories after your own need.