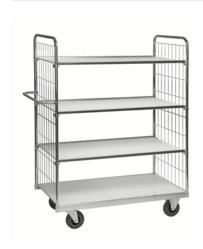

# + Product news - Flexible shelf trolley, 2 shelves

| KM8000-2L    | KM8000-2L-UN FLEXIBLE SHELF TROLLEY, 2 SHELVES |                |                 |             |           |             |  |  |  |  |  |
|--------------|------------------------------------------------|----------------|-----------------|-------------|-----------|-------------|--|--|--|--|--|
| ART.NO.      | Colour                                         | L x W x H (mm) | Type of castors | With brakes | Load (kg) | Weight (kg) |  |  |  |  |  |
| KM8000-2L-UN | Electro galvanised                             | 1195x470x1120  | 4 swivel        | No          | 250       | 24          |  |  |  |  |  |

Flexible shelf trolley with a wide range of varieties. The shelves can be mounted on different heights after your own need

| GOTO PRODUCT |
|--------------|
|--------------|

| KM8000-2M-UN FLEXIBLE SHELF TROLLEY, 2 SHELVES |                    |                |                 |             |           |             |  |  |  |
|------------------------------------------------|--------------------|----------------|-----------------|-------------|-----------|-------------|--|--|--|
| ART.NO.                                        | Colour             | L x W x H (mm) | Type of castors | With brakes | Load (kg) | Weight (kg) |  |  |  |
| KM8000-2M-UN                                   | Electro galvanised | 945x470x1120   | 4 swivel        | No          | 250       | 21          |  |  |  |