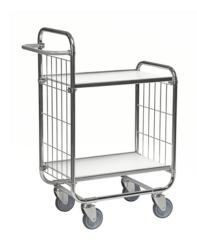

| KM9000-2L FLEXIBLE SHELF TROLLEY, 2 SHELVES |                                                                                 |               |                  |    |     |    |  |  |
|---------------------------------------------|---------------------------------------------------------------------------------|---------------|------------------|----|-----|----|--|--|
| ART.NO.                                     | ART.NO. Colour L x W x H (mm) Type of castors With brakes Load (kg) Weight (kg) |               |                  |    |     |    |  |  |
| KM9000-2L                                   | Electro galvanised                                                              | 1590x650x1025 | 2 swivel 2 fixed | No | 300 | 43 |  |  |

Flexible shelf trolley with a wide range of varieties. The shelves can be mounted on different heights after your own need

| KM9000-21                                                                       | KM9000-2LB FLEXIBLE SHELF TROLLEY, 2 SHELVES |               |                  |     |     |    |  |  |  |
|---------------------------------------------------------------------------------|----------------------------------------------|---------------|------------------|-----|-----|----|--|--|--|
| ART.NO. Colour L x W x H (mm) Type of castors With brakes Load (kg) Weight (kg) |                                              |               |                  |     |     |    |  |  |  |
| KM9000-2LB                                                                      | Electro galvanised                           | 1590x650x1025 | 2 swivel 2 fixed | Yes | 300 | 40 |  |  |  |