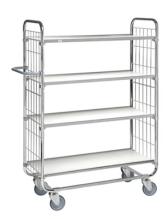

### Flexible Shelf Trolleys - Flexible shelf trolley 3 shelves

| KM9000-3  | KM9000-3L FLEXIBLE SHELF TROLLEY 3 SHELVES |                |                  |             |           |             |  |  |  |  |  |
|-----------|--------------------------------------------|----------------|------------------|-------------|-----------|-------------|--|--|--|--|--|
| ART.NO.   | Colour                                     | L x W x H (mm) | Type of castors  | With brakes | Load (kg) | Weight (kg) |  |  |  |  |  |
| KM9000-3L | Electro galvanised                         | 1590x650x1695  | 2 swivel 2 fixed | No          | 250       | 56          |  |  |  |  |  |

Robust flexible shelf trolley suitable for a wide range of applications. The shelves can be mounted at different heights depending on your preference. Shipped unassembled.

| KM8000-3  | KM8000-3L FLEXIBLE SHELF TROLLEY 3 SHELVES |                |                 |             |           |             |  |  |  |  |
|-----------|--------------------------------------------|----------------|-----------------|-------------|-----------|-------------|--|--|--|--|
| ART.NO.   | Colour                                     | L x W x H (mm) | Type of castors | With brakes | Load (kg) | Weight (kg) |  |  |  |  |
| KM8000-3L | Electro galvanised                         | 1195x470x1120  | 4 swivel        | No          | 250       | 32          |  |  |  |  |