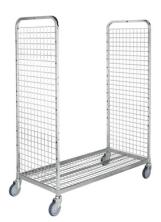

## Flexible Shelf Trolleys - Large flexible trolley

| KM600-L1  | KM600-L17 LARGE FLEXIBLE TROLLEY |                |                  |             |           |             |  |  |  |
|-----------|----------------------------------|----------------|------------------|-------------|-----------|-------------|--|--|--|
| ART.NO.   | Colour                           | L x W x H (mm) | Type of castors  | With brakes | Load (kg) | Weight (kg) |  |  |  |
| KM600-L17 |                                  | 1295x810x1700  | 2 swivel 2 fixed | No          | 300       | 43.86       |  |  |  |

Large flexible shelf trolley for heavier loads with a wide range of variety of options. Thich tube struction makes the the product stable. Combinate your trolley with the accessories after your own need.