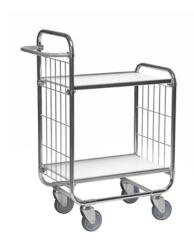

# + Product news - Flexible shelf trolley, 2 shelves

| KM8000-2L    | KM8000-2L-UN FLEXIBLE SHELF TROLLEY, 2 SHELVES |                |                 |             |           |             |  |  |  |  |  |
|--------------|------------------------------------------------|----------------|-----------------|-------------|-----------|-------------|--|--|--|--|--|
| ART.NO.      | Colour                                         | L x W x H (mm) | Type of castors | With brakes | Load (kg) | Weight (kg) |  |  |  |  |  |
| KM8000-2L-UN | Electro galvanised                             | 1195x470x1120  | 4 swivel        | No          | 250       | 24          |  |  |  |  |  |

Flexible shelf trolley with a wide range of varieties. The shelves can be mounted on different heights after your own need

| GOTO PRODUCT |
|--------------|
|--------------|

| KM8000-2M-UN FLEXIBLE SHELF TROLLEY, 2 SHELVES |                    |                |                 |             |           |             |  |  |  |
|------------------------------------------------|--------------------|----------------|-----------------|-------------|-----------|-------------|--|--|--|
| ART.NO.                                        | Colour             | L x W x H (mm) | Type of castors | With brakes | Load (kg) | Weight (kg) |  |  |  |
| KM8000-2M-UN                                   | Electro galvanised | 945x470x1120   | 4 swivel        | No          | 250       | 21          |  |  |  |