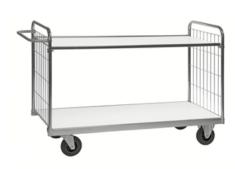

### + Product news - Flexible shelf trolley 3 shelves

| KM9000-3L FLEXIBLE SHELF TROLLEY 3 SHELVES |                    |               |                  |             |           |             |  |  |  |
|--------------------------------------------|--------------------|---------------|------------------|-------------|-----------|-------------|--|--|--|
| ART.NO.                                    | Colour             | LxWxH(mm)     | Type of castors  | With brakes | Load (kg) | Weight (kg) |  |  |  |
| KM9000-3L                                  | Electro galvanised | 1590x650x1695 | 2 swivel 2 fixed | No          | 250       | 56          |  |  |  |

Robust flexible shelf trolley suitable for a wide range of applications. The shelves can be mounted at different heights depending on your preference. Shipped unassembled.

| GOTO PRODUCT |
|--------------|
|--------------|