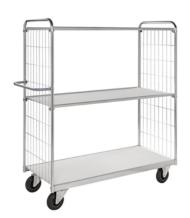

### + Product news - Flexible shelf trolley 3 shelves

| KM9000-3L FLEXIBLE SHELF TROLLEY 3 SHELVES |                    |               |                  |             |           |             |  |  |  |
|--------------------------------------------|--------------------|---------------|------------------|-------------|-----------|-------------|--|--|--|
| ART.NO.                                    | Colour             | LxWxH(mm)     | Type of castors  | With brakes | Load (kg) | Weight (kg) |  |  |  |
| KM9000-3L                                  | Electro galvanised | 1590x650x1695 | 2 swivel 2 fixed | No          | 250       | 56          |  |  |  |

Robust flexible shelf trolley suitable for a wide range of applications. The shelves can be mounted at different heights depending on your preference. Shipped unassembled.

| GOTO PRODUCT |
|--------------|
|--------------|