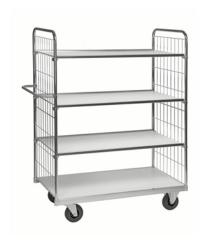

# + Product news - Flexible shelf trolley, 2 shelves

| KM8000-2L    | KM8000-2L-UN FLEXIBLE SHELF TROLLEY, 2 SHELVES |                |                 |             |           |             |  |  |  |  |  |
|--------------|------------------------------------------------|----------------|-----------------|-------------|-----------|-------------|--|--|--|--|--|
| ART.NO.      | Colour                                         | L x W x H (mm) | Type of castors | With brakes | Load (kg) | Weight (kg) |  |  |  |  |  |
| KM8000-2L-UN | Electro galvanised                             | 1195x470x1120  | 4 swivel        | No          | 250       | 24          |  |  |  |  |  |

Flexible shelf trolley with a wide range of varieties. The shelves can be mounted on different heights after your own need

| GOTO PRODUCT |
|--------------|
|--------------|

| KM8000-2M-UN FLEXIBLE SHELF TROLLEY, 2 SHELVES |                    |                |                 |             |           |             |  |  |  |
|------------------------------------------------|--------------------|----------------|-----------------|-------------|-----------|-------------|--|--|--|
| ART.NO.                                        | Colour             | L x W x H (mm) | Type of castors | With brakes | Load (kg) | Weight (kg) |  |  |  |
| KM8000-2M-UN                                   | Electro galvanised | 945x470x1120   | 4 swivel        | No          | 250       | 21          |  |  |  |