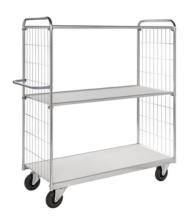

### Flexible Shelf Trolleys - Flexible shelf trolley 3 shelves

| KM9000-3  | KM9000-3L FLEXIBLE SHELF TROLLEY 3 SHELVES |                |                  |             |           |             |  |  |  |  |  |
|-----------|--------------------------------------------|----------------|------------------|-------------|-----------|-------------|--|--|--|--|--|
| ART.NO.   | Colour                                     | L x W x H (mm) | Type of castors  | With brakes | Load (kg) | Weight (kg) |  |  |  |  |  |
| KM9000-3L | Electro galvanised                         | 1590x650x1695  | 2 swivel 2 fixed | No          | 250       | 56          |  |  |  |  |  |

Robust flexible shelf trolley suitable for a wide range of applications. The shelves can be mounted at different heights depending on your preference. Shipped unassembled.

| KM8000-3  | KM8000-3L FLEXIBLE SHELF TROLLEY 3 SHELVES |                |                 |             |           |             |  |  |  |  |
|-----------|--------------------------------------------|----------------|-----------------|-------------|-----------|-------------|--|--|--|--|
| ART.NO.   | Colour                                     | L x W x H (mm) | Type of castors | With brakes | Load (kg) | Weight (kg) |  |  |  |  |
| KM8000-3L | Electro galvanised                         | 1195x470x1120  | 4 swivel        | No          | 250       | 32          |  |  |  |  |