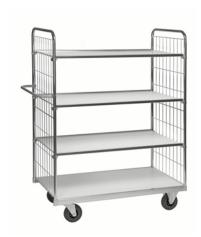

## Flexible Shelf Trolleys - Flexible shelf trolley 4 shelves

| KM8000-4  | IL FLEXIBLE SHELF  | TROLLEY 4 SH   | HELVES          |             |           |             |
|-----------|--------------------|----------------|-----------------|-------------|-----------|-------------|
| ART.NO.   | Colour             | L x W x H (mm) | Type of castors | With brakes | Load (kg) | Weight (kg) |
| KM8000-4L | Electro galvanised | 1195x470x1590  | 4 swivel        | No          | 250       | 39.5        |

Flexible shelf trolley with a wide range of varieties. The shelves can be mounted on different heights after your own need

| KM8000-4LB FLEXIBLE SHELF TROLLEY 4 SHELVES |                    |               |                 |             |           |             |
|---------------------------------------------|--------------------|---------------|-----------------|-------------|-----------|-------------|
| ART.NO.                                     | Colour             | LxWxH(mm)     | Type of castors | With brakes | Load (kg) | Weight (kg) |
| KM8000-4LB                                  | Electro galvanised | 1195x470x1590 | 4 swivel        | Yes         | 250       | 39.5        |