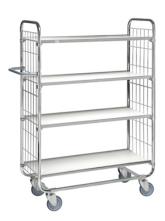

#### **Flexible Shelf Trolleys**

Flexible shelf trolley 3 shelves

Flexible shelf trolley 4 shelves

Flexible shelf trolley, 2 shelves

Flexible trolley

Large flexible trolley

Picking Trolley 2 shelves

Picking Trolley 3 shelves

## Flexible Shelf Trolleys - Flexible shelf trolley 4 shelves

| KM8000-4  | IL FLEXIBLE SHELF  | TROLLEY 4 SH   | HELVES          |             |           |             |
|-----------|--------------------|----------------|-----------------|-------------|-----------|-------------|
| ART.NO.   | Colour             | L x W x H (mm) | Type of castors | With brakes | Load (kg) | Weight (kg) |
| KM8000-4L | Electro galvanised | 1195x470x1590  | 4 swivel        | No          | 250       | 39.5        |