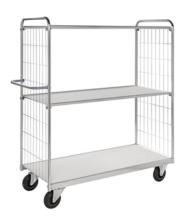

Robust flexible shelf trolley suitable for a wide range of applications. The shelves can be mounted at different heights depending on your preference. Shipped unassembled.

| GOTO PRODUCT |
|--------------|
|--------------|

Robust flexible shelf trolley suitable for a wide range of applications. The shelves can be mounted at different heights depending on your preference. Shipped unassembled.

| KM9000-3  | KM9000-3S FLEXIBLE SHELF TROLLEY 3 SHELVES |                |                  |             |           |             |  |  |  |  |  |
|-----------|--------------------------------------------|----------------|------------------|-------------|-----------|-------------|--|--|--|--|--|
| ART.NO.   | Colour                                     | L x W x H (mm) | Type of castors  | With brakes | Load (kg) | Weight (kg) |  |  |  |  |  |
| KM9000-3S | Electro galvanised                         | 1190x650x1695  | 2 swivel 2 fixed | No          | 250       | 49          |  |  |  |  |  |

GOTO PRODUCT

Robust flexible shelf trolley suitable for a wide range of applications. The shelves can be mounted at different heights depending on your preference. Shipped unassembled.

| KM9000-3XL FLEXIBLE SHELF TROLLEY 3 SHELVES |                    |               |                  |             |           |             |  |  |  |  |
|---------------------------------------------|--------------------|---------------|------------------|-------------|-----------|-------------|--|--|--|--|
| ART.NO.                                     | Colour             | LxWxH(mm)     | Type of castors  | With brakes | Load (kg) | Weight (kg) |  |  |  |  |
| KM9000-3XL                                  | Electro galvanised | 1790x650x1695 | 2 swivel 2 fixed | No          | 250       | 61          |  |  |  |  |

GOTO PRODUCT

Robust flexible shelf trolley suitable for a wide range of applications. The shelves can be mounted at different heights depending on your preference. Shipped unassembled.