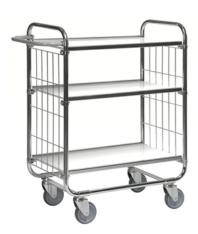

### Flexible Shelf Trolleys - Flexible shelf trolley 3 shelves

| KM9000-3  | KM9000-3L FLEXIBLE SHELF TROLLEY 3 SHELVES |                |                  |             |           |             |  |  |  |  |  |
|-----------|--------------------------------------------|----------------|------------------|-------------|-----------|-------------|--|--|--|--|--|
| ART.NO.   | Colour                                     | L x W x H (mm) | Type of castors  | With brakes | Load (kg) | Weight (kg) |  |  |  |  |  |
| KM9000-3L | Electro galvanised                         | 1590x650x1695  | 2 swivel 2 fixed | No          | 250       | 56          |  |  |  |  |  |

Robust flexible shelf trolley suitable for a wide range of applications. The shelves can be mounted at different heights depending on your preference. Shipped unassembled.

| KM8000-3  | KM8000-3L FLEXIBLE SHELF TROLLEY 3 SHELVES |                |                 |             |           |             |  |  |  |  |
|-----------|--------------------------------------------|----------------|-----------------|-------------|-----------|-------------|--|--|--|--|
| ART.NO.   | Colour                                     | L x W x H (mm) | Type of castors | With brakes | Load (kg) | Weight (kg) |  |  |  |  |
| KM8000-3L | Electro galvanised                         | 1195x470x1120  | 4 swivel        | No          | 250       | 32          |  |  |  |  |