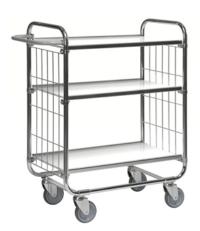

### + Product news - Flexible shelf trolley 3 shelves

| KM9000-3L FLEXIBLE SHELF TROLLEY 3 SHELVES |                    |               |                  |             |           |             |  |  |  |
|--------------------------------------------|--------------------|---------------|------------------|-------------|-----------|-------------|--|--|--|
| ART.NO.                                    | Colour             | LxWxH(mm)     | Type of castors  | With brakes | Load (kg) | Weight (kg) |  |  |  |
| KM9000-3L                                  | Electro galvanised | 1590x650x1695 | 2 swivel 2 fixed | No          | 250       | 56          |  |  |  |

Robust flexible shelf trolley suitable for a wide range of applications. The shelves can be mounted at different heights depending on your preference. Shipped unassembled.

| GOTO PRODUCT |
|--------------|
|--------------|