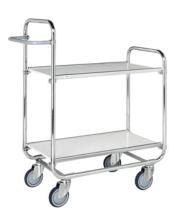

### + Product news - Flexible shelf trolley 3 shelves

| KM9000-3L FLEXIBLE SHELF TROLLEY 3 SHELVES |                    |               |                  |             |           |             |  |  |  |
|--------------------------------------------|--------------------|---------------|------------------|-------------|-----------|-------------|--|--|--|
| ART.NO.                                    | Colour             | LxWxH(mm)     | Type of castors  | With brakes | Load (kg) | Weight (kg) |  |  |  |
| KM9000-3L                                  | Electro galvanised | 1590x650x1695 | 2 swivel 2 fixed | No          | 250       | 56          |  |  |  |

Robust flexible shelf trolley suitable for a wide range of applications. The shelves can be mounted at different heights depending on your preference. Shipped unassembled.

| GOTO PRODUCT |
|--------------|
|--------------|