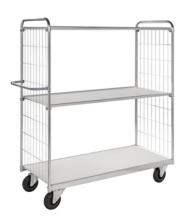

#### **Flexible Shelf Trolleys**

Flexible shelf trolley 3 shelves

Flexible shelf trolley 4 shelves

Flexible shelf trolley, 2 shelves

Flexible trolley

Large flexible trolley

Picking Trolley 2 shelves

Picking Trolley 3 shelves

### + Product news - Flexible shelf trolley 3 shelves

| KM9000-3L FLEXIBLE SHELF TROLLEY 3 SHELVES |                    |               |                  |             |           |             |  |  |  |
|--------------------------------------------|--------------------|---------------|------------------|-------------|-----------|-------------|--|--|--|
| ART.NO.                                    | Colour             | LxWxH(mm)     | Type of castors  | With brakes | Load (kg) | Weight (kg) |  |  |  |
| KM9000-3L                                  | Electro galvanised | 1590x650x1695 | 2 swivel 2 fixed | No          | 250       | 56          |  |  |  |

Robust flexible shelf trolley suitable for a wide range of applications. The shelves can be mounted at different heights depending on your preference. Shipped unassembled.

| GOTO PRODUCT |
|--------------|
|--------------|

### Flexible Shelf Trolleys - Flexible shelf trolley 3 shelves

| KM9000-3  | KM9000-3L FLEXIBLE SHELF TROLLEY 3 SHELVES |                |                  |             |           |             |  |  |  |  |  |
|-----------|--------------------------------------------|----------------|------------------|-------------|-----------|-------------|--|--|--|--|--|
| ART.NO.   | Colour                                     | L x W x H (mm) | Type of castors  | With brakes | Load (kg) | Weight (kg) |  |  |  |  |  |
| KM9000-3L | Electro galvanised                         | 1590x650x1695  | 2 swivel 2 fixed | No          | 250       | 56          |  |  |  |  |  |

Robust flexible shelf trolley suitable for a wide range of applications. The shelves can be mounted at different heights depending on your preference. Shipped unassembled.

| KM8000-3  | KM8000-3L FLEXIBLE SHELF TROLLEY 3 SHELVES |                |                 |             |           |             |  |  |  |  |
|-----------|--------------------------------------------|----------------|-----------------|-------------|-----------|-------------|--|--|--|--|
| ART.NO.   | Colour                                     | L x W x H (mm) | Type of castors | With brakes | Load (kg) | Weight (kg) |  |  |  |  |
| KM8000-3L | Electro galvanised                         | 1195x470x1120  | 4 swivel        | No          | 250       | 32          |  |  |  |  |