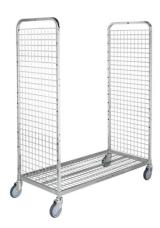

Robust flexible shelf trolley suitable for a wide range of applications. The shelves can be mounted at different heights depending on your preference. Shipped unassembled.

| GOTO PRODUCT |
|--------------|
|--------------|

Robust flexible shelf trolley suitable for a wide range of applications. The shelves can be mounted at different heights depending on your preference. Shipped unassembled.

| KM9000-3  | KM9000-3S FLEXIBLE SHELF TROLLEY 3 SHELVES |                |                  |             |           |             |  |  |  |  |  |
|-----------|--------------------------------------------|----------------|------------------|-------------|-----------|-------------|--|--|--|--|--|
| ART.NO.   | Colour                                     | L x W x H (mm) | Type of castors  | With brakes | Load (kg) | Weight (kg) |  |  |  |  |  |
| KM9000-3S | Electro galvanised                         | 1190x650x1695  | 2 swivel 2 fixed | No          | 250       | 49          |  |  |  |  |  |

GOTO PRODUCT

Robust flexible shelf trolley suitable for a wide range of applications. The shelves can be mounted at different heights depending on your preference. Shipped unassembled.

| KM9000-3XL FLEXIBLE SHELF TROLLEY 3 SHELVES |                    |               |                  |             |           |             |  |  |  |  |
|---------------------------------------------|--------------------|---------------|------------------|-------------|-----------|-------------|--|--|--|--|
| ART.NO.                                     | Colour             | LxWxH(mm)     | Type of castors  | With brakes | Load (kg) | Weight (kg) |  |  |  |  |
| KM9000-3XL                                  | Electro galvanised | 1790x650x1695 | 2 swivel 2 fixed | No          | 250       | 61          |  |  |  |  |

GOTO PRODUCT

Robust flexible shelf trolley suitable for a wide range of applications. The shelves can be mounted at different heights depending on your preference. Shipped unassembled.

Robust flexible shelf trolley suitable for a wide range of applications. The shelves can be mounted at different heights depending on your preference. Shipped unassembled.

| KM8000-3  | KM8000-3L FLEXIBLE SHELF TROLLEY 3 SHELVES |                |                 |             |           |             |  |  |  |  |
|-----------|--------------------------------------------|----------------|-----------------|-------------|-----------|-------------|--|--|--|--|
| ART.NO.   | Colour                                     | L x W x H (mm) | Type of castors | With brakes | Load (kg) | Weight (kg) |  |  |  |  |
| KM8000-3L | Electro galvanised                         | 1195x470x1120  | 4 swivel        | No          | 250       | 32          |  |  |  |  |

Robust flexible shelf trolley suitable for a wide range of applications. The shelves can be mounted at different heights depending on your

preference. Shipped unassembled.

| KM9000-3M FLEXIBLE SHELF TROLLEY 3 SHELVES |                    |               |                  |             |           |             |  |  |
|--------------------------------------------|--------------------|---------------|------------------|-------------|-----------|-------------|--|--|
| ART.NO.                                    | Colour             | LxWxH(mm)     | Type of castors  | With brakes | Load (kg) | Weight (kg) |  |  |
| KM9000-3M                                  | Electro galvanised | 1390x650x1695 | 2 swivel 2 fixed | No          | 250       | 54          |  |  |

Robust flexible shelf trolley suitable for a wide range of applications. The shelves can be mounted at different heights depending on your preference. Shipped unassembled.

| KM9000-3MB FLEXIBLE SHELF TROLLEY 3 SHELVES |                    |                |                  |             |           |             |  |  |
|---------------------------------------------|--------------------|----------------|------------------|-------------|-----------|-------------|--|--|
| ART.NO.                                     | Colour             | L x W x H (mm) | Type of castors  | With brakes | Load (kg) | Weight (kg) |  |  |
| KM9000-3MB                                  | Electro galvanised | 1390x650x1695  | 2 swivel 2 fixed | Yes         | 250       | 54          |  |  |

Robust flexible shelf trolley suitable for a wide range of applications. The shelves can be mounted at different heights depending on your preference. Shipped unassembled.

| GOTO PRODUC | Т |
|-------------|---|
|-------------|---|

Robust flexible shelf trolley suitable for a wide range of applications. The shelves can be mounted at different heights depending on your preference. Shipped unassembled.

| KM9000-3SB FLEXIBLE SHELF TROLLEY 3 SHELVES |                    |                |                  |             |           |             |
|---------------------------------------------|--------------------|----------------|------------------|-------------|-----------|-------------|
| ART.NO.                                     | Colour             | L x W x H (mm) | Type of castors  | With brakes | Load (kg) | Weight (kg) |
| KM9000-3SB                                  | Electro galvanised | 1190x650x1695  | 2 swivel 2 fixed | Yes         | 250       | 49          |

Robust flexible shelf trolley suitable for a wide range of applications. The shelves can be mounted at different heights depending on your preference. Shipped unassembled.

| <b>©</b> G | ОТО Р | RODU | СТ |
|------------|-------|------|----|
| -          |       |      |    |

Robust flexible shelf trolley suitable for a wide range of applications. The shelves can be mounted at different heights depending on your preference. Shipped unassembled.

GOTO PRODUCT

| KM9000-3>   | KM9000-3XLB FLEXIBLE SHELF TROLLEY 3 SHELVES |               |                  |             |           |             |  |  |
|-------------|----------------------------------------------|---------------|------------------|-------------|-----------|-------------|--|--|
| ART.NO.     | Colour                                       | LxWxH(mm)     | Type of castors  | With brakes | Load (kg) | Weight (kg) |  |  |
| KM9000-3XLB | Electro galvanised                           | 1790x650x1695 | 2 swivel 2 fixed | Yes         | 250       | 61          |  |  |

Robust flexible shelf trolley suitable for a wide range of applications. The shelves can be mounted at different heights depending on your preference. Shipped unassembled.