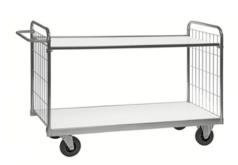

#### **Flexible Shelf Trolleys**

Flexible shelf trolley 3 shelves

Flexible shelf trolley 4 shelves

Flexible shelf trolley, 2 shelves

Flexible trolley

Large flexible trolley

Picking Trolley 2 shelves

Picking Trolley 3 shelves

# + Product news - Flexible shelf trolley, 2 shelves

| KM8000-2L    | KM8000-2L-UN FLEXIBLE SHELF TROLLEY, 2 SHELVES |                |                 |             |           |             |  |  |  |  |  |
|--------------|------------------------------------------------|----------------|-----------------|-------------|-----------|-------------|--|--|--|--|--|
| ART.NO.      | Colour                                         | L x W x H (mm) | Type of castors | With brakes | Load (kg) | Weight (kg) |  |  |  |  |  |
| KM8000-2L-UN | Electro galvanised                             | 1195x470x1120  | 4 swivel        | No          | 250       | 24          |  |  |  |  |  |

Flexible shelf trolley with a wide range of varieties. The shelves can be mounted on different heights after your own need

| GOTO PRODUCT |
|--------------|
|--------------|

| KM8000-2M-UN FLEXIBLE SHELF TROLLEY, 2 SHELVES |                    |                |                 |             |           |             |  |  |  |
|------------------------------------------------|--------------------|----------------|-----------------|-------------|-----------|-------------|--|--|--|
| ART.NO.                                        | Colour             | L x W x H (mm) | Type of castors | With brakes | Load (kg) | Weight (kg) |  |  |  |
| KM8000-2M-UN                                   | Electro galvanised | 945x470x1120   | 4 swivel        | No          | 250       | 21          |  |  |  |