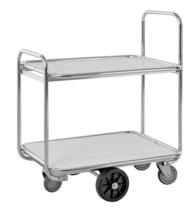

# + Product news - Flexible shelf trolley, 2 shelves

| KM8000-2L    | KM8000-2L-UN FLEXIBLE SHELF TROLLEY, 2 SHELVES |                |                 |             |           |             |  |  |  |  |  |
|--------------|------------------------------------------------|----------------|-----------------|-------------|-----------|-------------|--|--|--|--|--|
| ART.NO.      | Colour                                         | L x W x H (mm) | Type of castors | With brakes | Load (kg) | Weight (kg) |  |  |  |  |  |
| KM8000-2L-UN | Electro galvanised                             | 1195x470x1120  | 4 swivel        | No          | 250       | 24          |  |  |  |  |  |

Flexible shelf trolley with a wide range of varieties. The shelves can be mounted on different heights after your own need

| GOTO PRODUCT |
|--------------|
|--------------|

| KM8000-2M-UN FLEXIBLE SHELF TROLLEY, 2 SHELVES |                    |                |                 |             |           |             |  |  |  |
|------------------------------------------------|--------------------|----------------|-----------------|-------------|-----------|-------------|--|--|--|
| ART.NO.                                        | Colour             | L x W x H (mm) | Type of castors | With brakes | Load (kg) | Weight (kg) |  |  |  |
| KM8000-2M-UN                                   | Electro galvanised | 945x470x1120   | 4 swivel        | No          | 250       | 21          |  |  |  |