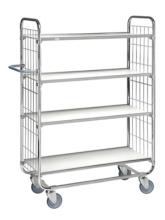

## Flexible Shelf Trolleys - Flexible shelf trolley 4 shelves

| KM8000-4  | IL FLEXIBLE SHELF  | TROLLEY 4 SH   | HELVES          |             |           |             |
|-----------|--------------------|----------------|-----------------|-------------|-----------|-------------|
| ART.NO.   | Colour             | L x W x H (mm) | Type of castors | With brakes | Load (kg) | Weight (kg) |
| KM8000-4L | Electro galvanised | 1195x470x1590  | 4 swivel        | No          | 250       | 39.5        |

Flexible shelf trolley with a wide range of varieties. The shelves can be mounted on different heights after your own need

| KM8000-4LB FLEXIBLE SHELF TROLLEY 4 SHELVES |                    |               |                 |             |           |             |
|---------------------------------------------|--------------------|---------------|-----------------|-------------|-----------|-------------|
| ART.NO.                                     | Colour             | LxWxH(mm)     | Type of castors | With brakes | Load (kg) | Weight (kg) |
| KM8000-4LB                                  | Electro galvanised | 1195x470x1590 | 4 swivel        | Yes         | 250       | 39.5        |